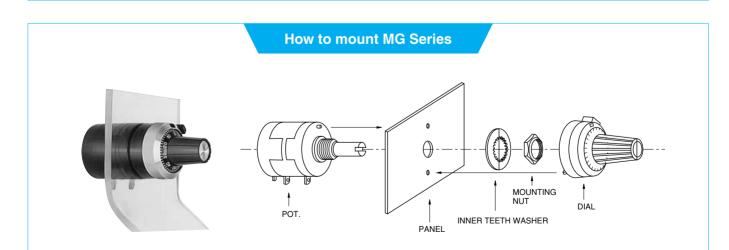

After the potentiometer is fixed to the panel using the mounting nut, the shaft of the potentiometer is turned anticlockwise to its limit and is put into the mounting hole of the dial which was already set at "0". The shaft of the potentiometer is secured by the screw positioned at the knob of the dial with the attached hexagonal wrench. With this, the mounting is completed.

Please note that before mounting, holes are to be prepared on the panel according to the panel arrangements above.