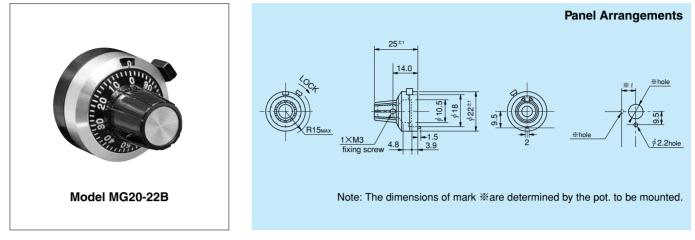

# MODEL MG20-22B

### Standard Dimensions

#### General Specifications

| Model No | Number of<br>Turns-Counting. | Matching Shaft Dia. (mm) |                     | Combinable Helicalohm Pot.      |                      |                         | Lock   | Operating         | Mass        |
|----------|------------------------------|--------------------------|---------------------|---------------------------------|----------------------|-------------------------|--------|-------------------|-------------|
|          |                              | Standard                 | Special             | (Matching shaft length of 25mm) |                      |                         | Device | Temperature Range | (Approx. g) |
| MG20-22B | 20                           | 6                        | 3, 3.175<br>4, 6.35 | 10HP<br>12HP<br>12HPC<br>20HP   | 22HP<br>25HP<br>46HD | 12HHP<br>20HHP<br>22HHP | YES    | −30°C~+60°C       | 5           |

Please note that before mounting, holes are to be prepared on the panel according to the panel arrangements above.