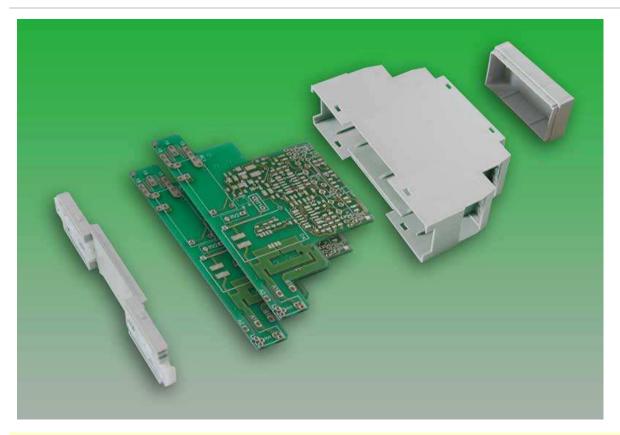

## DESCRIPTION

housing:

CEM22 electronic housing is realized for connections up to 16 poles.

CEM22-V housing, with 2 horizontal boards inside, can be used with 4 pcs **ML254-5-S/D-LCS** series, or 8 pcs **ML252-5-S/D-LC** series

They allow the possibility to reduce the number of connections down to 4, 8 or 12 poles keeping same protection level of inner components.

The wide inner space allows the use and mounting of a high number of electronic components.