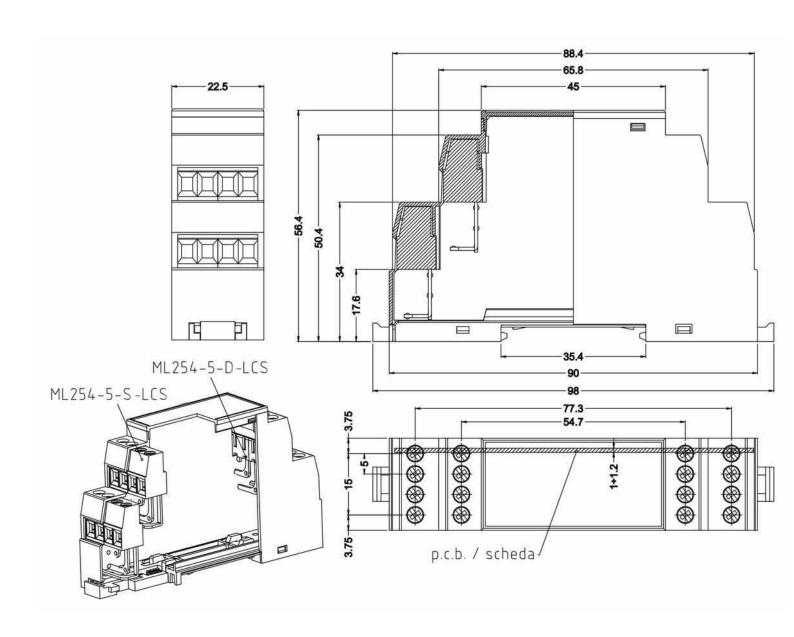

## DESCRIPTION

housing:

CEM22 electronic housing is realized for connections up to 16 poles.

CEM22-V housing, with 2 horizontal boards inside, can be used with 4 pcs **ML254-5-S/D-LCS** series, or 8 pcs **ML252-5-S/D-LC** series

other colours: upon request

|                                 |          | other colours.                                                   | apon request  |
|---------------------------------|----------|------------------------------------------------------------------|---------------|
| HOW TO ORDER / COME<br>ORDINARE | 3D file  | DESCRIPTION / DESCRIZIONE                                        |               |
| CEM22-V                         | <b>U</b> | Complete electronic housing 22,5mm / Custodia pe completa 22,5mm | r elettronica |
| ML252-5-S-LC                    | <b>U</b> | Left side terminal block / Morsettiera laterale s                | sinistra      |
| ML252-5-D-LC                    | T        | Right side terminal block / Morsettiera laterale                 | destra        |
| ML254-5-S-LCS                   | <b>W</b> | Left side terminal block / Morsettiera laterale s                | sinistra      |