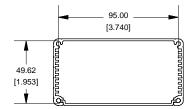

EN: This Datasheet is presented by the manufacturer.

Please visit our website for pricing and availability at www.hestore.hu.

## **Extrusion**







EXTRUSION DESIGNED FOR 100MM WIDE PC BOARD

## **Slot Details**





## **Closed Bezel**



Enclosures can be Factory Modified ( Milling, Drilling, Printing etc. ) Solid models of this enclosure available in STEP or IGES. Contact Factory mjm@hammondmfg.com°

## NOTE

Purchased assembly includes box, plastic bezels, #6 Taptight screws and self adhesive rubber feet.

Box made from Extruded Aluminum 6063.

Bezels made with ABS.

| 1455N1602<br>Part numbers |                  |
|---------------------------|------------------|
|                           |                  |
| Black Anodized            | 1455N1602BK      |
| ACCE                      | SSORIES          |
| See website               | for accessories. |
| A HAI                     | MMOND            |



2