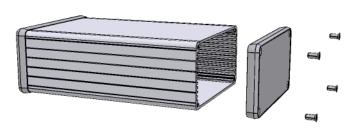

## **Closed Bezel**

Enclosures can be Factory Modified ( Milling, Drilling, Printing etc. ) Solid models of this enclosure available in STEP or IGES. Contact Factory mjm@hammondmfg.com°

## NOTE

Purchased assembly includes box, plastic bezels, #6 Taptight screws and self adhesive rubber feet.

Box made from Extruded Aluminum 6063.

Bezels made with ABS.

| 1455N1602<br>Part numbers |                  |
|---------------------------|------------------|
|                           |                  |
| Black Anodized            | 1455N1602BK      |
| ACCE                      | SSORIES          |
| See website               | for accessories. |
| A HAI                     | MMOND            |