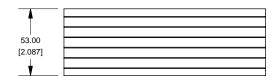

EN: This Datasheet is presented by the manufacturer.

Please visit our website for pricing and availability at www.hestore.hu.

## **Extrusion**







EXTRUSION DESIGNED FOR 100MM WIDE PC BOARD

## **Slot Details**





## **Closed Bezel**



Enclosures can be Factory Modified ( Milling, Drilling, Printing etc. ) Solid models of this enclosure available in STEP or IGES. Contact Factory mjm@hammondmfg.com°

## NOTE

Purchased assembly includes box, plastic bezels, #6 Taptight screws and self adhesive rubber feet.

Box made from Extruded Aluminum 6063.

Bezels made with ABS.

| 1455N1602<br>Part numbers |                  |
|---------------------------|------------------|
|                           |                  |
| Black Anodized            | 1455N1602BK      |
| ACCE                      | SSORIES          |
| See website               | for accessories. |
| A HAI                     | MMOND            |



2