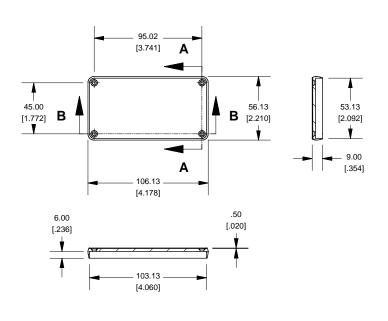

## **Closed Bezel**

Enclosures can be Factory Modified ( Milling, Drilling, Printing etc. ) Solid models of this enclosure available in STEP or IGES. Contact Factory mjm@hammondmfg.com°

## NOTE

Purchased assembly includes box, plastic bezels, #6 Taptight screws and self adhesive rubber feet.

Box made from Extruded Aluminum 6063.

Bezels made with ABS.

| 1455N1602<br>Part numbers |                  |
|---------------------------|------------------|
|                           |                  |
| Black Anodized            | 1455N1602BK      |
| ACCE                      | SSORIES          |
| See website               | for accessories. |
| A HAI                     | MMOND            |