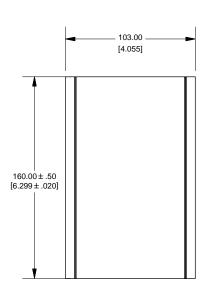

## NOTE

Purchased assembly includes box, plastic bezels, #6 Taptight screws and self adhesive rubber feet.

Box made from Extruded Aluminum 6063.

Bezels made with ABS.

| 1455N1602<br>Part numbers |                  |
|---------------------------|------------------|
|                           |                  |
| Black Anodized            | 1455N1602BK      |
| ACCE                      | SSORIES          |
| See website               | for accessories. |
| A HAI                     | MMOND            |