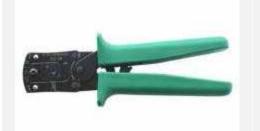

## Home » Products

Tool:

Description:

Hand Tool for SXH-001T-P0.6 Crimp Contacts

WC-110

Features

## WC-110 Hand Crimping Tool

The WC-110 is an ergonomically designed hand tool which has been designed specifically to crimp our loose piece SXH-001T-P0.6 contact.