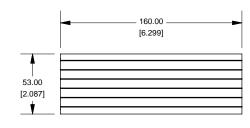

| NOTE                                                            |  |
|-----------------------------------------------------------------|--|
| Purchased assembly includes box, plastic bezels, end panels, #6 |  |
| Taptight screws and self adhesive rubber feet.                  |  |
| Box made from Extruded Aluminum 6063.                           |  |
| Bezels made with polycarbonate.                                 |  |
|                                                                 |  |
| 1455N1601                                                       |  |