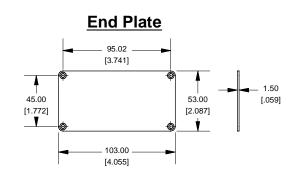

EN: This Datasheet is presented by the manufacturer.

Please visit our website for pricing and availability at www.hestore.hu.

2















## OPTIONAL FLANGE END PANELS 1455NF

Enclosures can be Factory Modified ( Milling, Drilling, Printing etc. ) Solid models of this enclosure available in STEP or IGES. Contact Factory mjm@hammondmfg.com

| NOTE                                                            |  |
|-----------------------------------------------------------------|--|
| Purchased assembly includes box, plastic bezels, end panels, #6 |  |
| Taptight screws and self adhesive rubber feet.                  |  |
| Box made from Extruded Aluminum 6063.                           |  |
| Bezels made with polycarbonate.                                 |  |
|                                                                 |  |
| 1455N1601                                                       |  |

| FART NUMBERS