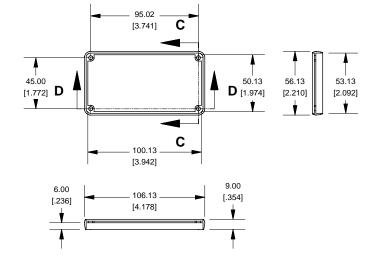

tight screws and self adhesive rubber feet.                  |  |
| Box made from Extruded Aluminum 6063.                           |  |
| Bezels made with polycarbonate.                                 |  |
|                                                                 |  |
| 1455N1601                                                       |  |

| FART NUMBERS                 |                        |  |
|------------------------------|------------------------|--|
| Clear Anodized               | 1455N1601              |  |
| Black Anodized               | 1455N1601BK            |  |
| ACCESSORIES                  |                        |  |
| See website for accessories. |                        |  |
| HAI<br>MAI                   | MMOND<br>VILIFACTURING |  |



## **Open Bezel**



4

2