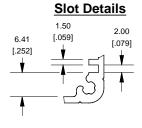

EN: This Datasheet is presented by the manufacturer.

Please visit our website for pricing and availability at www.hestore.hu.

2















## OPTIONAL FLANGE END PANELS 1455NF

Enclosures can be Factory Modified ( Milling, Drilling, Printing etc. ) Solid models of this enclosure available in STEP or IGES. Contact Factory mjm@hammondmfg.com

| NOTE                                                            |  |
|-----------------------------------------------------------------|--|
| Purchased assembly includes box, plastic bezels, end panels, #6 |  |
| Taptight screws and self adhesive rubber feet.                  |  |
| Box made from Extruded Aluminum 6063.                           |  |
| Bezels made with polycarbonate.                                 |  |
|                                                                 |  |
| 1455N1601                                                       |  |

| FART NUMBERS