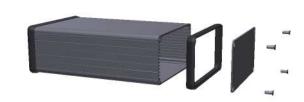

| NOTE                                                            |  |
|-----------------------------------------------------------------|--|
| Purchased assembly includes box, plastic bezels, end panels, #6 |  |
| Taptight screws and self adhesive rubber feet.                  |  |
| Box made from Extruded Aluminum 6063.                           |  |
| Bezels made with polycarbonate.                                 |  |
|                                                                 |  |
| 1455N1601                                                       |  |

## OPTIONAL FLANGE END PANELS 1455NF

Enclosures can be Factory Modified ( Milling, Drilling, Printing etc. ) Solid models of this enclosure available in STEP or IGES. Contact Factory mjm@hammondmfg.com