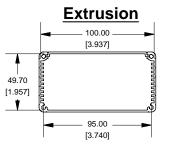

## OPTIONAL FLANGE END PANELS 1455NF

Enclosures can be Factory Modified ( Milling, Drilling, Printing etc. ) Solid models of this enclosure available in STEP or IGES. Contact Factory mjm@hammondmfg.com

| NOTE                                                            |  |
|-----------------------------------------------------------------|--|
| Purchased assembly includes box, plastic bezels, end panels, #6 |  |
| Taptight screws and self adhesive rubber feet.                  |  |
| Box made from Extruded Aluminum 6063.                           |  |
| Bezels made with polycarbonate.                                 |  |
|                                                                 |  |
| 1455N1601                                                       |  |