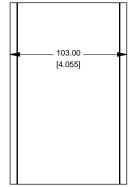

EN: This Datasheet is presented by the manufacturer.

Please visit our website for pricing and availability at www.hestore.hu.

2















## OPTIONAL FLANGE END PANELS 1455NF

Enclosures can be Factory Modified ( Milling, Drilling, Printing etc. ) Solid models of this enclosure available in STEP or IGES. Contact Factory mjm@hammondmfg.com

| NOTE                                                            |  |
|-----------------------------------------------------------------|--|
| Purchased assembly includes box, plastic bezels, end panels, #6 |  |
| Taptight screws and self adhesive rubber feet.                  |  |
| Box made from Extruded Aluminum 6063.                           |  |
| Bezels made with polycarbonate.                                 |  |
|                                                                 |  |
| 1455N1601                                                       |  |

| FART NUMBERS