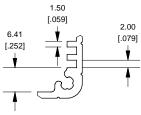

## **Slot Details**

103.00 [4.055] 120.00 +.50 [4.724 +.020]

Enclosures can be Factory Modified (Milling, Drilling, Printing etc.) Solid models of this enclosure available in STEP or IGES. Contact Factory mjm@hammondmfg.com°