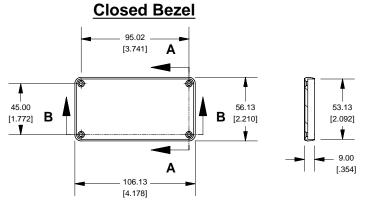

## NOTE

Purchased assembly includes box, plastic bezels, #6 Taptight screws and self adhesive rubber feet.

Box made from Extruded Aluminum 6063.

Bezels made with ABS.

| 1455N1202                    |             |
|------------------------------|-------------|
| PART NUMBERS                 |             |
| Clear Anodized               | 1455N1202   |
| Black Anodized               | 1455N1202BK |
| ACCESSORIES                  |             |
| See website for accessories. |             |