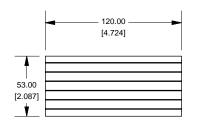

## **Extrusion**

EXTRUSION DESIGNED FOR 100MM WIDE PC BOARD

## **Slot Details**

103.00 [4.055] 120.00 +.50 [4.724 +.020]

Enclosures can be Factory Modified (Milling, Drilling, Printing etc.) Solid models of this enclosure available in STEP or IGES. Contact Factory mjm@hammondmfg.com°