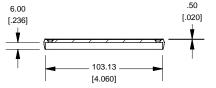

## **Extrusion**

EXTRUSION DESIGNED FOR 100MM WIDE PC BOARD

## **Slot Details**

103.00 [4.055] 120.00 +.50 [4.724 +.020]

Enclosures can be Factory Modified (Milling, Drilling, Printing etc.) Solid models of this enclosure available in STEP or IGES. Contact Factory mjm@hammondmfg.com°