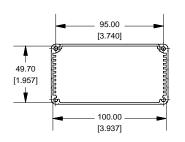

## **Slot Details**

103.00 [4.055] 120.00 +.50 [4.724 +.020]

Enclosures can be Factory Modified (Milling, Drilling, Printing etc.) Solid models of this enclosure available in STEP or IGES. Contact Factory mjm@hammondmfg.com°