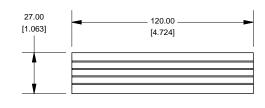

EN: This Datasheet is presented by the manufacturer.

Please visit our website for pricing and availability at www.hestore.hu.

2

## **Extrusion**







## EXTRUSION DESIGNED FOR 75MM WIDE PC BOARD





## **Open Bezel**



Enclosures can be Factory Modified ( Milling, Drilling, Printing etc. ) Solid models of this enclosure available in STEP or IGES. Contact Factory mjm@hammondmfg.com



## OPTIONAL FLANGE END PANELS 1455JF

| NOTE                                                            |
|-----------------------------------------------------------------|
| Purchased assembly includes box, plastic bezels, end panels, #6 |
| Taptight screws and self adhesive rubber feet.                  |
| Box made from Extruded Aluminum 6063.                           |
| Bezels made with polycarbonate.                                 |

| 1455J1201                    |             |  |
|------------------------------|-------------|--|
| PART NUM