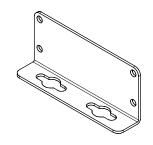

## OPTIONAL FLANGE END PANELS 1455JF

| NOTE                                                            |
|-----------------------------------------------------------------|
| Purchased assembly includes box, plastic bezels, end panels, #6 |
| Taptight screws and self adhesive rubber feet.                  |
| Box made from Extruded Aluminum 6063.                           |
| Bezels made with polycarbonate.                                 |