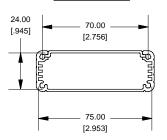

EN: This Datasheet is presented by the manufacturer.

Please visit our website for pricing and availability at www.hestore.hu.

2

## **Extrusion**







## EXTRUSION DESIGNED FOR 75MM WIDE PC BOARD





## **Open Bezel**



Enclosures can be Factory Modified ( Milling, Drilling, Printing etc. ) Solid models of this enclosure available in STEP or IGES. Contact Factory mjm@hammondmfg.com



## OPTIONAL FLANGE END PANELS 1455JF

| NOTE                                                            |
|-----------------------------------------------------------------|
| Purchased assembly includes box, plastic bezels, end panels, #6 |
| Taptight screws and self adhesive rubber feet.                  |
| Box made from Extruded Aluminum 6063.                           |
| Bezels made with polycarbonate.                                 |

| 1455J1201                    |             |  |
|------------------------------|-------------|--|
| PART N