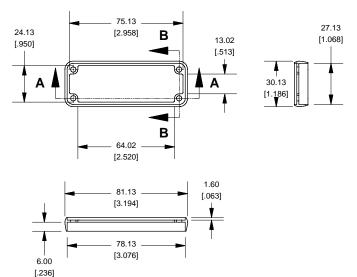

## **Open Bezel**

Enclosures can be Factory Modified ( Milling, Drilling, Printing etc. ) Solid models of this enclosure available in STEP or IGES. Contact Factory mjm@hammondmfg.com

## OPTIONAL FLANGE END PANELS 1455JF

| NOTE                                                            |
|-----------------------------------------------------------------|
| Purchased assembly includes box, plastic bezels, end panels, #6 |
| Taptight screws and self adhesive rubber feet.                  |
| Box made from Extruded Aluminum 6063.                           |
| Bezels made with polycarbonate.                                 |