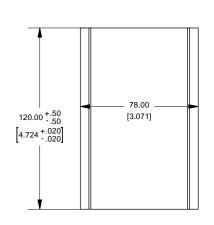

## OPTIONAL FLANGE END PANELS 1455JF

| NOTE                                                            |
|-----------------------------------------------------------------|
| Purchased assembly includes box, plastic bezels, end panels, #6 |
| Taptight screws and self adhesive rubber feet.                  |
| Box made from Extruded Aluminum 6063.                           |
| Bezels made with polycarbonate.                                 |