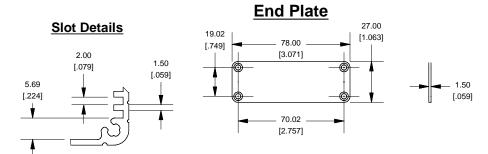

## EXTRUSION DESIGNED FOR 75MM WIDE PC BOARD

## OPTIONAL FLANGE END PANELS 1455JF

| NOTE                                                            |
|-----------------------------------------------------------------|
| Purchased assembly includes box, plastic bezels, end panels, #6 |
| Taptight screws and self adhesive rubber feet.                  |
| Box made from Extruded Aluminum 6063.                           |
| Bezels made with polycarbonate.                                 |