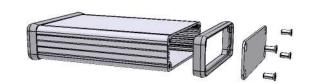

## **Open Bezel**

Enclosures can be Factory Modified ( Milling, Drilling, Printing etc. ) Solid models of this enclosure available in STEP or IGES. Contact Factory mjm@hammondmfg.com

## OPTIONAL FLANGE END PANELS 1455JF

| NOTE                                                            |
|-----------------------------------------------------------------|
| Purchased assembly includes box, plastic bezels, end panels, #6 |
| Taptight screws and self adhesive rubber feet.                  |
| Box made from Extruded Aluminum 6063.                           |
| Bezels made with polycarbonate.                                 |