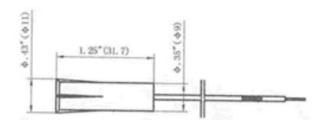

## TAP-10 3/8" Diameter Contact Magnet

GAP: 3/4" - 11/2"

SIZE: 3/8" Diameter x 11/4" Length

#22 AWG

12" leads std. Longer leads available.

- Available in Brown or White
  Add "R" for Resistor + Value
- . Available with a Bare Magnet of any size

## **Product Specifications**

Magnet Assembly TAP-10

TAP-10 DM

TAP-10 WG

Contact Assembly