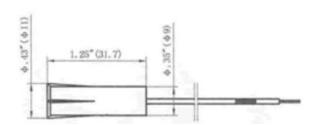

## TAP-10 3/8" Diameter Contact Magnet

GAP: 3/4" - 11/2"

SIZE: 3/8" Diameter x 11/4" Length

#22 AWG

12" leads std. Longer leads available.

- Available in Brown or White
  Add "R" for Resistor + Value
- . Available with a Bare Magnet of any size

## **Product Specifications**

Magnet Assembly TAP-10

TAP-10 DM

TAP-10 WG

Contact Assembly