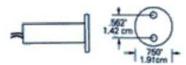

## TAP-10 3/8" Diameter Contact Magnet

GAP: 3/4" - 11/2"

SIZE: 3/8" Diameter x 11/4" Length

#22 AWG

12" leads std. Longer leads available.

- Available in Brown or White
  Add "R" for Resistor + Value
- . Available with a Bare Magnet of any size

## **Product Specifications**

Magnet Assembly TAP-10

TAP-10 DM

TAP-10 WG

Contact Assembly