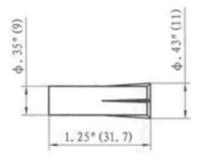

## TAP-10 3/8" Diameter Contact Magnet

GAP: 3/4" - 11/2"

SIZE: 3/8" Diameter x 11/4" Length

#22 AWG

12" leads std. Longer leads available.

- Available in Brown or White
  Add "R" for Resistor + Value
- . Available with a Bare Magnet of any size

## **Product Specifications**

Magnet Assembly TAP-10

TAP-10 DM

TAP-10 WG

Contact Assembly