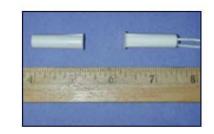

## TAP-10 3/8" Diameter Contact Magnet

GAP: 3/4" - 11/2"

SIZE: 3/8" Diameter x 11/4" Length

#22 AWG

12" leads std. Longer leads available.

- Available in Brown or White
  Add "R" for Resistor + Value
- . Available with a Bare Magnet of any size