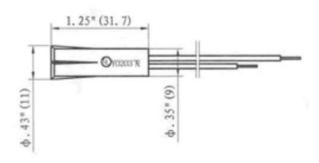

## TAP-10 3/8" Diameter Contact Magnet

GAP: 3/4" - 11/2"

SIZE: 3/8" Diameter x 11/4" Length

#22 AWG

12" leads std. Longer leads available.

- Available in Brown or White
  Add "R" for Resistor + Value
- . Available with a Bare Magnet of any size

## **Product Specifications**

Magnet Assembly TAP-10

TAP-10 DM

TAP-10 WG

Contact Assembly