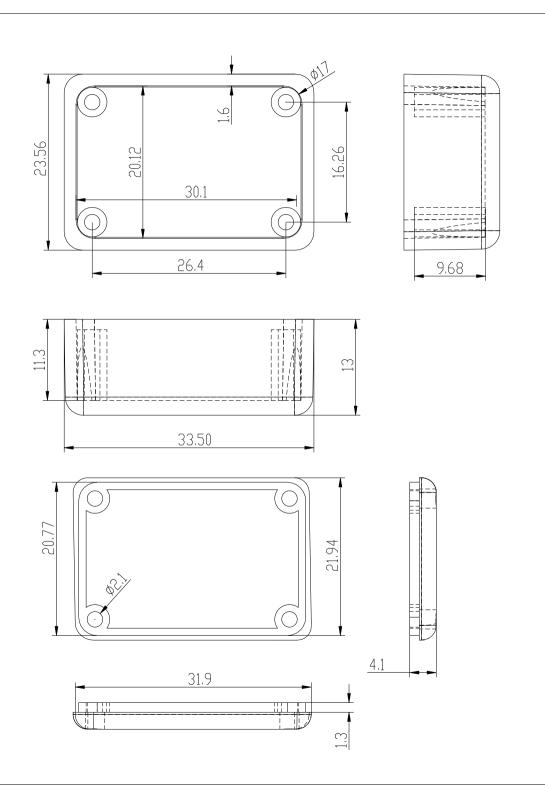

EN: This Datasheet is presented by the manufacturer.

Please visit our website for pricing and availability at www.hestore.hu.

| SUPERTRONIC S A           |                        | Propietary and confidential of Supertronic        |                                                                                    |
|---------------------------|------------------------|---------------------------------------------------|------------------------------------------------------------------------------------|
| ERIRON                    | iic, S.A.              | Plano                                             | Formato DIN A4                                                                     |
| D.R.                      | Fecha<br>2007          | Peso (gr)                                         | Dimensiones<br>23.5×33.5×16                                                        |
| 10                        | Fecha<br>2008          | Escala 1/1                                        | Material                                                                           |
| J.K.                      |                        |                                                   | ABS                                                                                |
| Código                    |                        | Dimensions are in millimeters<br>Tolerance ±0.2mm |                                                                                    |
| Referencia cliente Modelo |                        | PP85A                                             |                                                                                    |
|                           | D.R.<br>J.R.<br>Código | J.R. Fecha 2008<br>Código                         | D.R. Fecha Peso (gr)  J.R. Fecha Escala 1/1  Código Dimensions are Tolerance ±0.2r |