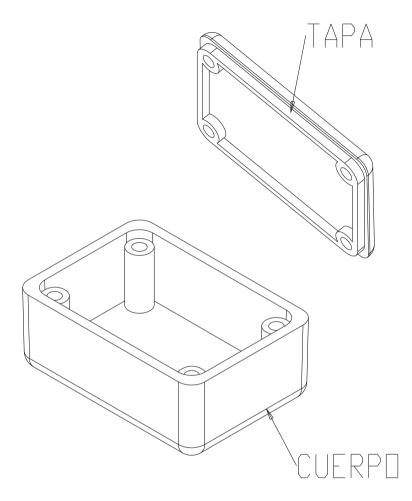

EN: This Datasheet is presented by the manufacturer.

Please visit our website for pricing and availability at www.hestore.hu.

| SUPERTRONIC S A           |                        | Propietary and confidential of Supertronic        |                                                                                    |
|---------------------------|------------------------|---------------------------------------------------|------------------------------------------------------------------------------------|
| ERIRON                    | iic, S.A.              | Plano                                             | Formato DIN A4                                                                     |
| D.R.                      | Fecha<br>2007          | Peso (gr)                                         | Dimensiones<br>23.5×33.5×16                                                        |
| 10                        | Fecha<br>2008          | Escala 1/1                                        | Material                                                                           |
| J.K.                      |                        |                                                   | ABS                                                                                |
| Código                    |                        | Dimensions are in millimeters<br>Tolerance ±0.2mm |                                                                                    |
| Referencia cliente Modelo |                        | PP85A                                             |                                                                                    |
|                           | D.R.<br>J.R.<br>Código | J.R. Fecha 2008<br>Código                         | D.R. Fecha Peso (gr)  J.R. Fecha Escala 1/1  Código Dimensions are Tolerance ±0.2r |