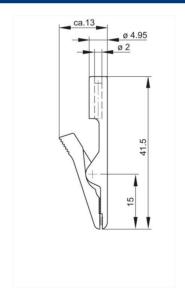

## Drawing

| Technical data           |                        |
|--------------------------|------------------------|
| Type of contact          | socket (spring loaded) |
| Type of termination      | 2 mm socket            |
| Rated voltage            | DC 60 V                |
| Contact resistance       | 5 mOhm                 |
| Material                 |                        |
| Contact material         | brass                  |
| Contact surface material | nickel-plated          |
| Housing material         | PA                     |
| Environmental conditions |                        |
| Temperature range        | -25 °C to +100 °C      |
| Inflammability class     |                        |
| Housing                  | 94 HB                  |