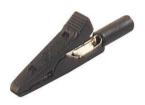

## MA 1 schwarz/black

Industrial Connectors:Measuring and Testing Equipment:Alligator clips:2 mm system

| Description          | Miniature alligator clip with unbreakable insulation. Nickel-plated brass jaws. The flat part of the jaws (fine wire section) allows a secure contact to be made when clamping even the thinnest wires. Capable of clamping flat components (soldering eyes) and wires up to a maximum diameter of 4 mm. |
|----------------------|----------------------------------------------------------------------------------------------------------------------------------------------------------------------------------------------------------------------------------------------------------------------------------------------------------|
| Type                 | MA 1 schwarz/black                                                                                                                                                                                                                                                                                       |
| Order No.            | 930 317-800                                                                                                                                                                                                                                                                                              |
| System               | 2 mm system                                                                                                                                                                                                                                                                                              |
| Clamping range       | 4 mm                                                                                                                                                                                                                                                                                                     |
| Housing Color        | black                                                                                                                                                                                                                                                                                                    |
| Other standard types | red color,<br>order no. 930 317-801                                                                                                                                                                                                                                                                      |