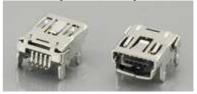

# **DIMENSIONS (UNIT:mm)**

**ESB 3A101211Z** 

**ESB 37** 

A TYPE CONNECTOR (4PIN)

B TYPE CONNECTOR (4PIN)

B TYPE CONNECTOR (5PIN)

B TYPE CONNECTOR (5PIN, T/H)

C TYPE CONNECTOR (5PIN)

ESB3A101211Z UNIT:mm

Connection Style: Ultra Small size USB Straight Type.

ESB37 UNIT:mm

Connection Style: Mini B Straight type.