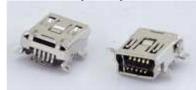

# **DIMENSIONS (UNIT:mm)**

**ESB 3A101211Z** 

**ESB 37** 

A TYPE CONNECTOR (4PIN)

B TYPE CONNECTOR (4PIN)

B TYPE CONNECTOR (5PIN)

B TYPE CONNECTOR (5PIN, T/H)

C TYPE CONNECTOR (5PIN)

ESB3A101211Z UNIT:mm

Connection Style: Ultra Small size USB Straight Type.

ESB37 UNIT:mm

Connection Style: Mini B Straight type.