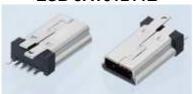

# **DIMENSIONS (UNIT:mm)**

**ESB 3A101211Z** 

**ESB 37** 

A TYPE CONNECTOR (4PIN)

B TYPE CONNECTOR (4PIN)

B TYPE CONNECTOR (5PIN)

B TYPE CONNECTOR (5PIN, T/H)

C TYPE CONNECTOR (5PIN)

ESB3A101211Z UNIT:mm

Connection Style: Ultra Small size USB Straight Type.

ESB37 UNIT:mm

Connection Style: Mini B Straight type.