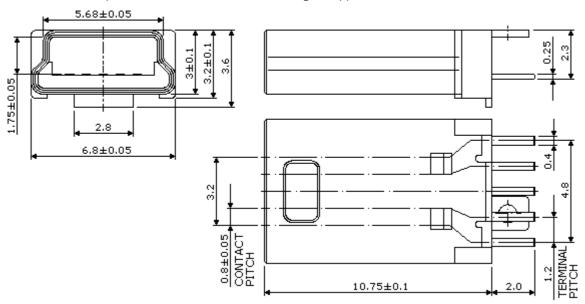

# **DIMENSIONS (UNIT:mm)**

**ESB 3A101211Z** 

**ESB 37** 

A TYPE CONNECTOR (4PIN)

B TYPE CONNECTOR (4PIN)

B TYPE CONNECTOR (5PIN)

B TYPE CONNECTOR (5PIN, T/H)

C TYPE CONNECTOR (5PIN)

ESB3A101211Z UNIT:mm

Connection Style: Ultra Small size USB Straight Type.

ESB37 UNIT:mm

Connection Style: Mini B Straight type.