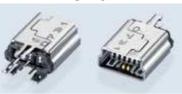

# **DIMENSIONS (UNIT:mm)**

**ESB 3A101211Z** 

**ESB 37** 

A TYPE CONNECTOR (4PIN)

B TYPE CONNECTOR (4PIN)

B TYPE CONNECTOR (5PIN)

B TYPE CONNECTOR (5PIN, T/H)

C TYPE CONNECTOR (5PIN)

ESB3A101211Z UNIT:mm

Connection Style: Ultra Small size USB Straight Type.

ESB37 UNIT:mm

Connection Style: Mini B Straight type.