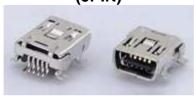

# **DIMENSIONS (UNIT:mm)**

**ESB 3A101211Z** 

**ESB 37** 

A TYPE CONNECTOR (4PIN)

B TYPE CONNECTOR (4PIN)

B TYPE CONNECTOR (5PIN)

B TYPE CONNECTOR (5PIN, T/H)

C TYPE CONNECTOR (5PIN)

ESB3A101211Z UNIT:mm

Connection Style: Ultra Small size USB Straight Type.

ESB37 UNIT:mm

Connection Style: Mini B Straight type.