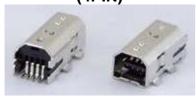

# **DIMENSIONS (UNIT:mm)**

**ESB 3A101211Z** 

**ESB 37** 

A TYPE CONNECTOR (4PIN)

B TYPE CONNECTOR (4PIN)

B TYPE CONNECTOR (5PIN)

B TYPE CONNECTOR (5PIN, T/H)

C TYPE CONNECTOR (5PIN)

ESB3A101211Z UNIT:mm

Connection Style: Ultra Small size USB Straight Type.

ESB37 UNIT:mm

Connection Style: Mini B Straight type.