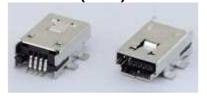

# **DIMENSIONS (UNIT:mm)**

**ESB 3A101211Z** 

**ESB 37** 

A TYPE CONNECTOR (4PIN)

B TYPE CONNECTOR (4PIN)

B TYPE CONNECTOR (5PIN)

B TYPE CONNECTOR (5PIN, T/H)

C TYPE CONNECTOR (5PIN)

ESB3A101211Z UNIT:mm

Connection Style: Ultra Small size USB Straight Type.

ESB37 UNIT:mm

Connection Style: Mini B Straight type.