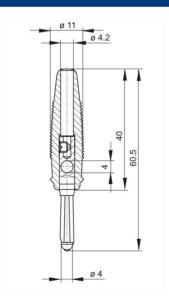

## BUELA 20 K gruen/green

Industrial Connectors:Measuring and Testing Equipment:Plugs:4 mm system

| Multiple-spring wire plug, shatter-proof, flexible insulating sleeve with transverse hole. The tapering sleeve end also serves as kinking protection for the lead. Screw connection up to maximum cable cross-section of 1.5 mm <sup>2</sup> . Nickel-plated brass contact material. |
|--------------------------------------------------------------------------------------------------------------------------------------------------------------------------------------------------------------------------------------------------------------------------------------|
| BUELA 20 K gruen/green                                                                                                                                                                                                                                                               |
| 930 726-104                                                                                                                                                                                                                                                                          |
| 4 mm System                                                                                                                                                                                                                                                                          |
| green                                                                                                                                                                                                                                                                                |
| black color, order no. 930 726-100; red color, order no. 930 726-101; blue color, order no. 930 726-102; yellow color, order no. 930 726-103                                                                                                                                         |
|                                                                                                                                                                                                                                                                                      |

| 4 mm                |
|---------------------|
| pin (spring loaded) |
| screw               |
| DC 60 V             |
| 16 A                |
| 3 mOhm              |
|                     |
| brass               |
| nickel-plated       |
|                     |