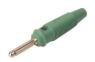

## BUELA 20 K gruen/green

Industrial Connectors:Measuring and Testing Equipment:Plugs:4 mm system

| Multiple-spring wire plug, shatter-proof, flexible insulating sleeve with transverse hole. The tapering sleeve end also serves as kinking protection for the lead. Screw connection up to maximum cable cross-section of 1.5 mm <sup>2</sup> . Nickel-plated brass contact material. |
|--------------------------------------------------------------------------------------------------------------------------------------------------------------------------------------------------------------------------------------------------------------------------------------|
| BUELA 20 K gruen/green                                                                                                                                                                                                                                                               |
| 930 726-104                                                                                                                                                                                                                                                                          |
| 4 mm System                                                                                                                                                                                                                                                                          |
| green                                                                                                                                                                                                                                                                                |
| black color, order no. 930 726-100; red color, order no. 930 726-101; blue color, order no. 930 726-102; yellow color, order no. 930 726-103                                                                                                                                         |
|                                                                                                                                                                                                                                                                                      |