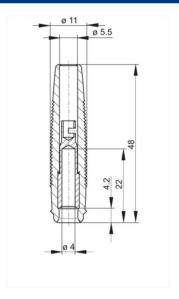

## KUN 30 schwarz/black

Industrial Connectors:Measuring and Testing Equipment:Sockets:4 mm system

| D 1 11               |                                                                                                                                                                          |
|----------------------|--------------------------------------------------------------------------------------------------------------------------------------------------------------------------|
| Description          | Shatter-proof, flexible, insulated coupling for a 4 mm diameter plug and solder connection up to a cable cross-section of 2.5 mm <sup>2</sup> . Tin-plated brass socket. |
| Type                 | KUN 30 schwarz/black                                                                                                                                                     |
| Order No.            | 931 804-100                                                                                                                                                              |
| System               | 4 mm system                                                                                                                                                              |
| Housing Color        | black                                                                                                                                                                    |
| Other standard types | red color, order no. 931 804-101; blue color, order no. 931 804-102; yellow color, order no. 931 804-103; green color, order no. 931 804-104                             |

| Technical data           |                  |
|--------------------------|------------------|
| Type of contact          | socket           |
| Type of termination      | soldered         |
| Rated voltage            | DC 60 V          |
| Rated current            | 16 A             |
| Contact resistance       | 3 mOhm           |
| Material                 |                  |
| Contact material         | brass            |
| Contact surface material | tin-plated       |
| Housing material         | PVC-P            |
| Environmental conditions |                  |
| Temperature range        | -25 °C to +70 °C |
| Inflammability class     |                  |