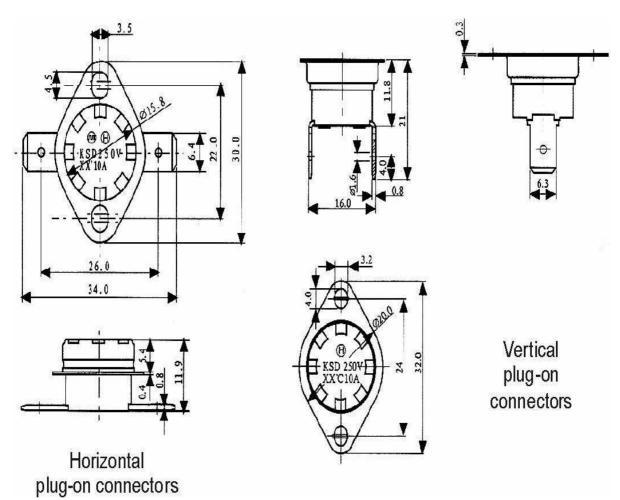

opens. After temperature decrease below threshold the contact closes again.

Thermostats with vertical connectors have movable yoke enabling easy mounting on flat surface.

Thermostats with horizontal connectors have fixed yoke - mounting to a surface by means of distance bushes.

Max voltage : 250 V AC Max current : 10 A

Terminations : 6,3 mm plug-on connectors

: NC - normal close Contacts

| Symbo    | l Opening | Closing Terminations |
|----------|-----------|----------------------|
| Tempe    | rature    | temperature          |
|          | [℃]       | [℃]                  |
| BT-H70H  | 70±3      | 55±5 horizontal      |
| BT-H80H  | 80±3      | 60±7 horizontal      |
| BT-H100H | 100±3     | 70±10 horizontal     |
| BT-H160H | 160±10    | 130±15 horizontal    |
| BT-H70V  | 70±3      | 55±5 vertical        |
| BT-H80V  | 80±3      | 60±7 vertical        |
| BT-H100V | 100±3     | 70±10 vertical       |
| BT-H160V | 160±10    | 130±15 vertical      |