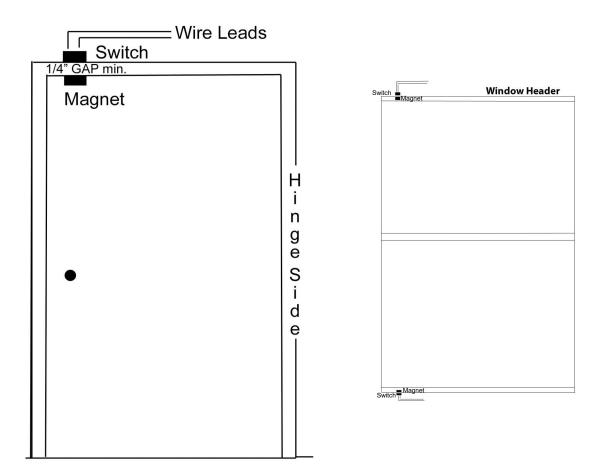

## Installation instructions for FM-106 family of Surface Mount - Door and Window Contacts

Surface mount switch at top or side (NOT on hinge side) of door or hinged window frame On double hung window, surface mount the switch at top, side or bottom of window frame Surface mount the magnet parallel to the switch

Make sure Gap is not less than 1/4" between switch and magnet Splice leads from switch into alarm circuit NOT for use with Steel doors and windows