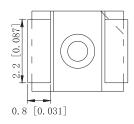

## **Package Dimensions**

## **Recommended soldering pattern**

Dimensions : Millimetres

**RoHS** 

**Compliant** 

#### Notes

- 1. All dimensions are in millimeters.
- 2. Tolerance is ±0.25 unless otherwise noted.
- 3. Specifications are subject to change without notice.