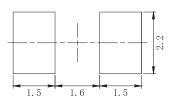

## **Recommended soldering pattern**

Dimensions : Millimetres

**RoHS** 

**Compliant** 

#### Notes

- 1. All dimensions are in millimeters.
- 2. Tolerance is ±0.25 unless otherwise noted.
- 3. Specifications are subject to change without notice.