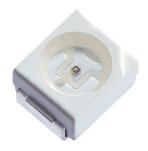

# **3528 SMD LED**

#### **Features**

- 3.5mm × 2.8mm SMT LED, 1.9mm Thickness.
- Wide Viewing Angle.
- · Ideal For Backlight And Indicator.