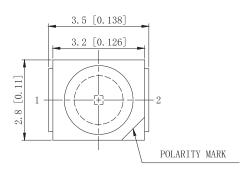

## **Package Dimensions**

#### Notes

- 1. All dimensions are in millimeters.
- 2. Tolerance is ±0.25 unless otherwise noted.
- 3. Specifications are subject to change without notice.