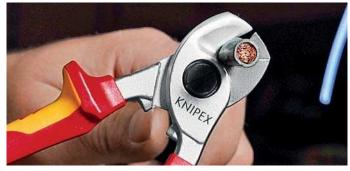

# 95

- > for cutting copper and aluminium single conductors as well as multiple stranded cables
- > precision ground, hardened blades
- > clean and smooth cut without crushing and deformation
- > easy cutting with one-hand operation
- > guard prevents operators' fingers being pinched
- > adjustable bolted joint, self-retaining screw
- > High-grade special tool steel, forged, oil-hardened

|             |                 |                 |                       |       |               |                                                     | Cutting capacities |                 |     |                  |
|-------------|-----------------|-----------------|-----------------------|-------|---------------|-----------------------------------------------------|--------------------|-----------------|-----|------------------|
| Article No. | EAN<br>4003773- | <b>∢→</b><br>mm |                       | Style | Tool          | Handles                                             | Ø mm               | mm <sup>2</sup> | AWG | ۲ <mark>۵</mark> |
| 95 16 165   | 039648          | 165             | ≙ 1000 V 🖄 🚭 🤁 🖺 🐒    | 1     | chrome plated | insulated with multi-component<br>grips, VDE-tested | 15                 | 50              | 1/0 | 262              |
| 95 26 165   | 069980          | 165             | ≙ 1000 V @ 🚭 🤁 🝧 S MM | 2     | chrome plated | insulated with multi-component<br>grips, VDE-tested | 15                 | 50              | 1/0 | 275              |