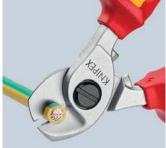

### Style 2

internal opening spring, protected and captive

Cut performed with a Diagonal Cutter: high effort required, inaccurate cut, considerable deforming and crushing of the cable

Cut performed with a Cable Shear: easy, clean cut without any deformation of the cable