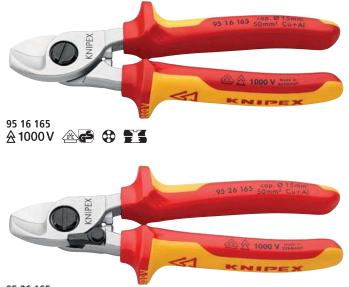

|             |                 |                 |                       |       |               |                                                     | Cutting capacities |                 |     |                  |
|-------------|-----------------|-----------------|-----------------------|-------|---------------|-----------------------------------------------------|--------------------|-----------------|-----|------------------|
| Article No. | EAN<br>4003773- | <b>∢→</b><br>mm |                       | Style | Tool          | Handles                                             | Ø mm               | mm <sup>2</sup> | AWG | ۲ <mark>۵</mark> |
| 95 16 165   | 039648          | 165             | ≙ 1000 V 🖄 🚭 🤁 🖺 🐒    | 1     | chrome plated | insulated with multi-component<br>grips, VDE-tested | 15                 | 50              | 1/0 | 262              |
| 95 26 165   | 069980          | 165             | ≙ 1000 V @ 🚭 🤁 🝧 S MM | 2     | chrome plated | insulated with multi-component<br>grips, VDE-tested | 15                 | 50              | 1/0 | 275              |

95 26 165 ☆ 1000 V € MM 😨 🖭