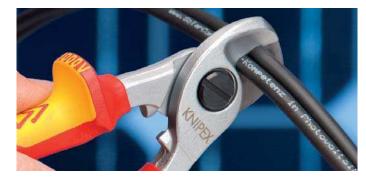

# 95

- > for cutting copper and aluminium single conductors as well as multiple stranded cables
- > precision ground, hardened blades
- > clean and smooth cut without crushing and deformation
- > easy cutting with one-hand operation
- > guard prevents operators' fingers being pinched
- > adjustable bolted joint, self-retaining screw
- > High-grade special tool steel, forged, oil-hardened

|             |                 |                 |                       |       |               |                                                     | Cutting capacities |                 |     |                  |
|-------------|-----------------|-----------------|-----------------------|-------|---------------|-----------------------------------------------------|--------------------|-----------------|-----|------------------|
| Article No. | EAN<br>4003773- | <b>∢→</b><br>mm |                       | Style | Tool          | Handles                                             | Ø mm               | mm <sup>2</sup> | AWG | ۲ <mark>۵</mark> |
| 95 16 165   | 039648          | 165             | ≙ 1000 V 🖄 🚭 🤁 🖺 🐒    | 1     | chrome plated | insulated with multi-component<br>grips, VDE-tested | 15                 | 50              | 1/0 | 262              |
| 95 26 165   | 069980          | 165             | ≙ 1000 V @ 🚭 🤁 🝧 S MM | 2     | chrome plated | insulated with multi-component<br>grips, VDE-tested | 15                 | 50              | 1/0 | 275              |