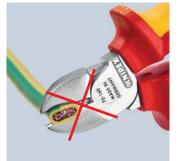

### Style 2

internal opening spring, protected and captive

Cut performed with a Diagonal Cutter: high effort required, inaccurate cut, considerable deforming and crushing of the cable

Cut performed with a Cable Shear: easy, clean cut without any deformation of the cable