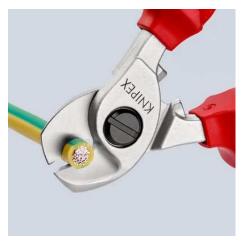

# **KNIPEX** Quality – Made in Germany

Cut performed with a Cable Shear: easy, clean cut without any deformation of the cable