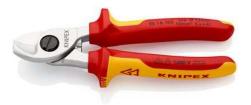

# 95 16 165

### **Cable Shears**

IEC 60900 DIN EN 60900

- For cutting copper and aluminium single conductors as well as multiple stranded cables
- Clean and smooth cut without crushing and deformation
- Not suitable for steel wire and hard drawn copper conductors
- Precision-ground, hardened blades
- Easy cutting with one-hand operation
- With guard
- Adjustable bolted joint, self-retaining screw
- High-grade special tool steel, forged, oil-hardened