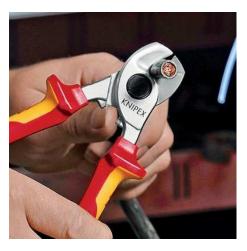

### **Cable Shears**

IEC 60900 DIN EN 60900

- For cutting copper and aluminium single conductors as well as multiple stranded cables
- Clean and smooth cut without crushing and deformation
- Not suitable for steel wire and hard drawn copper conductors
- Precision-ground, hardened blades
- Easy cutting with one-hand operation
- With guard
- Adjustable bolted joint, self-retaining screw
- High-grade special tool steel, forged, oil-hardened