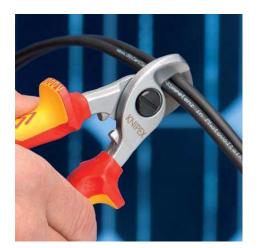

### **Cable Shears**

IEC 60900 DIN EN 60900

- For cutting copper and aluminium single conductors as well as multiple stranded cables
- Clean and smooth cut without crushing and deformation
- Not suitable for steel wire and hard drawn copper conductors
- Precision-ground, hardened blades
- Easy cutting with one-hand operation
- With guard
- Adjustable bolted joint, self-retaining screw
- High-grade special tool steel, forged, oil-hardened