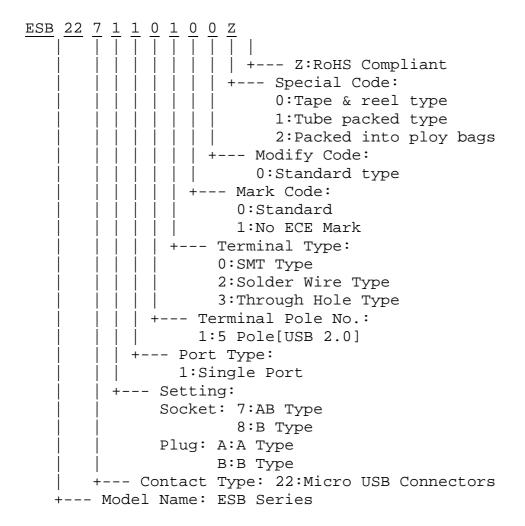

# MICRO USB CONNECTOR

ESB 22 SERIES (CONNECTOR AND CABLE)

#### **FEATURES**

- 0.65mm contact spacing.
- USB 2.0 Specification Compliance Data Rates Beyond USB 2.0 (480Mb/s -- >).
- On-The-Go Device shall conform to the OTG requirements as set forth in the On-The-Go Supplement to the USB 2.0 Specification.
- The Micro-USB specification defines the following additional connectors: Micro-B plug and receptacle, Micro-AB receptacle, Micro-A plug.
- The Micro-AB receptacle is only allowed on OTG products. All other uses of the Micro-AB receptacle are prohibited. The Micro-AB receptacle accepts either a Micro-A plug or a Micro-B plug.
- Receptacle and plug housings are UL 94V-0 grade fire retardant.
- Applications: Mobile Phones, Portable devices, MP3 players, Portable digital video players, Digital still cameras, Digital video cameras.