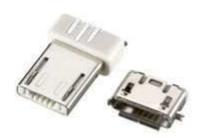

# MICRO USB CONNECTOR

ESB 22 SERIES (CONNECTOR AND CABLE)

#### **FEATURES**

- 0.65mm contact spacing.
- USB 2.0 Specification Compliance Data Rates Beyond USB 2.0 (480Mb/s -- >).
- On-The-Go Device shall conform to the OTG requirements as set forth in the On-The-Go Supplement to the USB 2.0 Specification.
- The Micro-USB specification defines the following additional connectors: Micro-B plug and receptacle, Micro-AB receptacle, Micro-A plug.
- The Micro-AB receptacle is only allowed on OTG products. All other uses of the Micro-AB receptacle are prohibited. The Micro-AB receptacle accepts either a Micro-A plug or a Micro-B plug.
- Receptacle and plug housings are UL 94V-0 grade fire retardant.
- Applications: Mobile Phones, Portable devices, MP3 players, Portable digital video players, Digital still cameras, Digital video cameras.