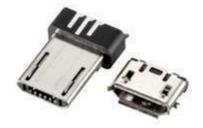

# **DIMENSIONS (UNIT:mm)**

ESB22A (A Plug) + ESB227 (AB Socket) ESB22B (B Plug) + ESB228 (B Scoket)

ESB 22A UNIT:mm