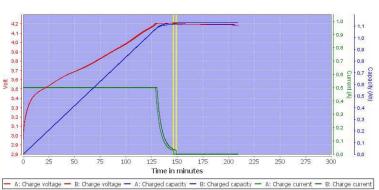

|
|-----------------------------------------|-----|---------------|
| Overcharge<br>Protection<br>Voltage     | on  | 4.325V ±0.025 |
|                                         | off | 4.075V ±0.025 |
| Over Discharge<br>Protection<br>Voltage | on  | 2.50V ±0.05   |
|                                         | off | 2.90V ±0.05   |
| Over Current Protection                 |     | 15A           |

## **External dimensions:**





The PCM system, which is mounted in a battery, protects it against overcharging, over-discharge, overload and short circuit. The use of PCM / PCB systems, BMS, becomes necessary to avoid damage to the cell as a result explosion or fire.

## Discharge characteristics of the cell ICR18650-300PCM-R



## Characteristics of charging the cell ICR18650-300PCM-R