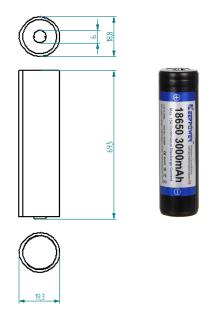

## Product name: ICR18650-300PCM-R Protected

| Catalog Index             | 08437             |
|---------------------------|-------------------|
| Nominal Voltage           | 3.70V             |
| Nominal Capacity          | 3000mAh           |
| Charging Voltage (max)    | 4.20V             |
| Discharging Voltage (min) | 2.50V             |
| Charging Current max      | 5A                |
| Discharging Current max   | 15A               |
| Cell                      | ICR18650-300PCM-R |
| Dimension                 | Ф19.3x69.5mm ±0.2 |
| Weight                    | 48.0g             |

## **External dimensions:**

The PCM system, which is mounted in a battery, protects it against overcharging, over-discharge, overload and short circuit. The use of PCM / PCB systems, BMS, becomes necessary to avoid damage to the cell as a result explosion or fire.