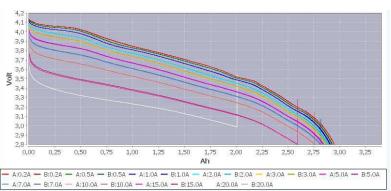

|

| Electrical parameters of the PCM system |     |               |
|-----------------------------------------|-----|---------------|
| Overcharge<br>Protection<br>Voltage     | on  | 4.325V ±0.025 |
|                                         | off | 4.075V ±0.025 |
| Over Discharge<br>Protection<br>Voltage | on  | 2.50V ±0.05   |
|                                         | off | 2.90V ±0.05   |
| Over Current Protection                 |     | 15A           |

## **External dimensions:**





The PCM system, which is mounted in a battery, protects it against overcharging, over-discharge, overload and short circuit. The use of PCM / PCB systems, BMS, becomes necessary to avoid damage to the cell as a result explosion or fire.

## Discharge characteristics of the cell ICR18650-300PCM-R



## Characteristics of charging the cell ICR18650-300PCM-R