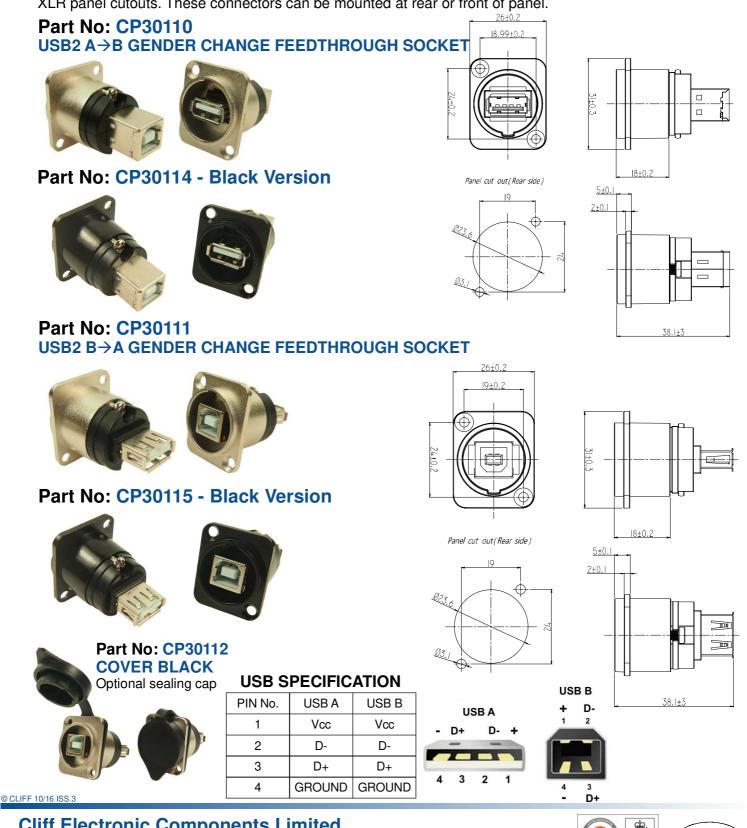

## **GENDER CHANGE SOCKETS**

These gender change sockets are available in both USB2 A $\rightarrow$ B and B $\rightarrow$ A versions. Designed to accommodate the integration of USB2 data feeds into professional equipment for broadcast, lighting and audio applications.

Construction is of rugged zinc/nickel metal XLR housings fitting the universally popular 23.6mm diameter XLR panel cutouts. These connectors can be mounted at rear or front of panel.

RoHS

www.cliffuk.co.uk