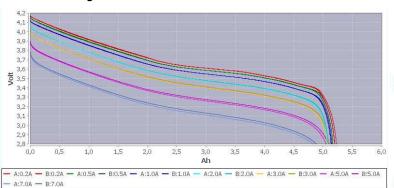

|               |
|-----------------------------------------|------------|---------------|
| Overcharge<br>Protection<br>Voltage     | on         | 4.325V ±0.025 |
|                                         | off        | 4.075V ±0.025 |
| Over Discharge<br>Protection<br>Voltage | on         | 2.50V ±0.05   |
|                                         | off        | 2.90V ±0.05   |
| Over Current F                          | Protection | 10A           |

## **External dimensions:**









The PCM system, which is mounted in a battery, protects it against overcharging, over-discharge, overload and short circuit. The use of PCM / PCB systems, BMS, becomes necessary to avoid damage to the cell as a result explosion or fire.

## Discharge characteristics of the cell ICR26650-520PCM



## Characteristics of charging the cell ICR26650-520PCM