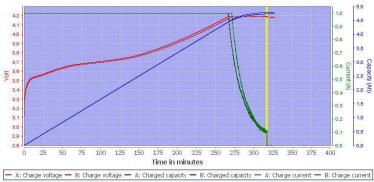

-----------|------------|---------------|
| Overcharge<br>Protection<br>Voltage     | on         | 4.325V ±0.025 |
|                                         | off        | 4.075V ±0.025 |
| Over Discharge<br>Protection<br>Voltage | on         | 2.50V ±0.05   |
|                                         | off        | 2.90V ±0.05   |
| Over Current F                          | Protection | 10A           |

## **External dimensions:**









The PCM system, which is mounted in a battery, protects it against overcharging, over-discharge, overload and short circuit. The use of PCM / PCB systems, BMS, becomes necessary to avoid damage to the cell as a result explosion or fire.

## Discharge characteristics of the cell ICR26650-520PCM



## Characteristics of charging the cell ICR26650-520PCM