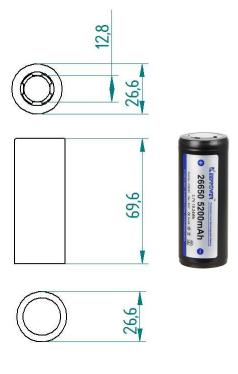

## **Product name: ICR26650-520PCM Protected**

| Catalog Index                | 08457             |
|------------------------------|-------------------|
| Nominal Voltage              | 3.70V             |
| Nominal Capacity             | 5200mAh           |
| Charging Voltage (max)       | 4.20V             |
| Discharging Voltage (min)    | 2.50V             |
| Standard Charging Current    | 2500mA            |
| Standard Discharging Current | 1040mA            |
| Cell                         | ICR26650-520PCM   |
| Dimension                    | Ф26.6x69.6mm ±0.2 |
| Weight                       | 98.0g             |

## **External dimensions:**

The PCM system, which is mounted in a battery, protects it against overcharging, over-discharge, overload and short circuit. The use of PCM / PCB systems, BMS, becomes necessary to avoid damage to the cell as a result explosion or fire.