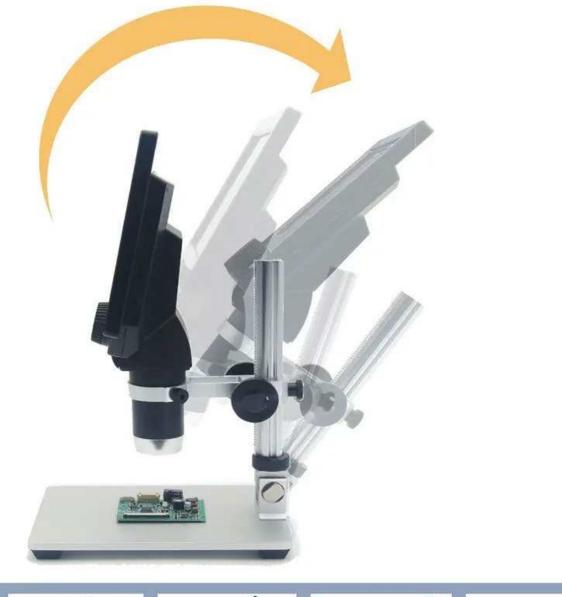

## Scenes to be used

- To solves the problem of high reflection by the LEDs lights

The microscope has a longer range than the others because it hascertain amount of room to operate. It is very convenient to usetweezers, electric soldering iron and others under your microscope