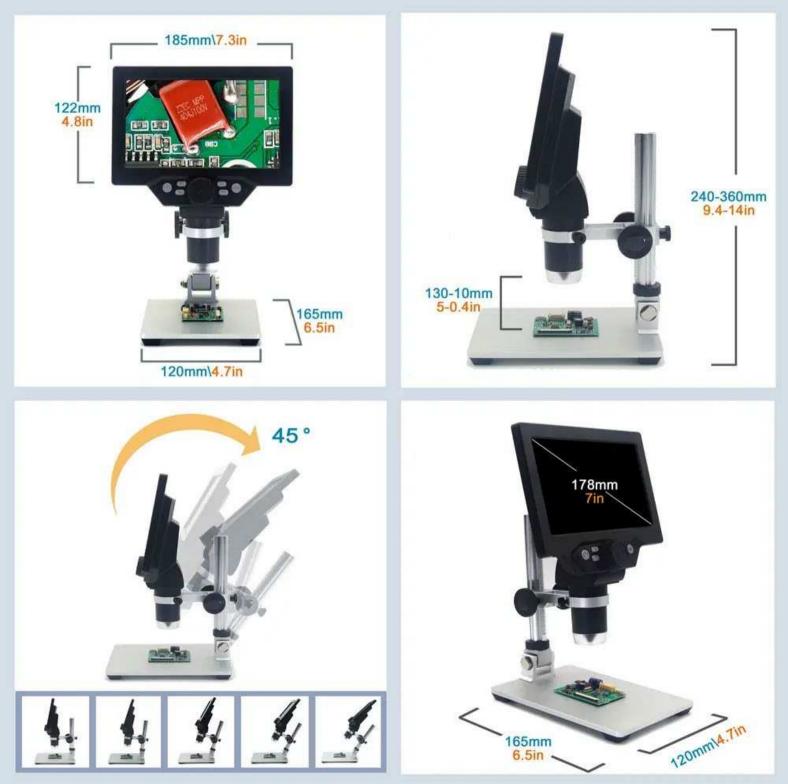

# Continuous 1-1200X

HD 12 MP Digital Microscope

### Specifications:

- Screen size: 7 inches
- Screen saver: Off  $\cdot$  30 sec  $\cdot$  1 min  $\cdot$  2 min (optional)
- Automatic shutdown: Off, 3 min, 5min, 10min
- Hz light source: 50 Hz  $\cdot$  60 Hz
- Language options: 16 Languages
- Date adjustment: year, month, day | hour, minute, second
- Format: YES/NO
- Default: YES/NO