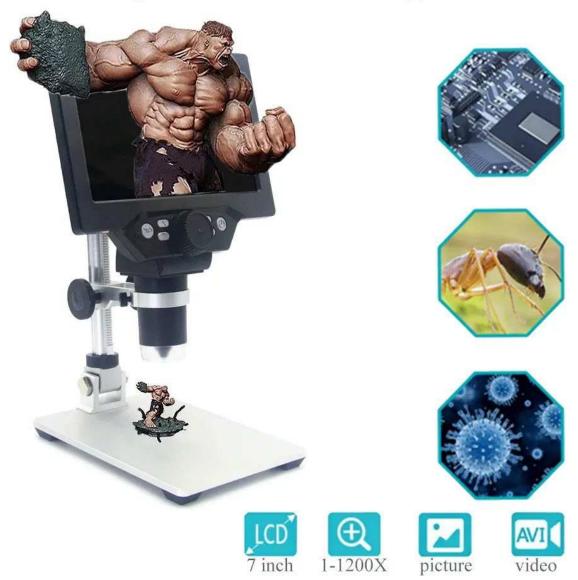

#### **EN:** This Datasheet is presented by the manufacturer.

Please visit our website for pricing and availability at <u>www.hestore.hu</u>.

This is a digital microscope with continuous zoom ,and it has a wide range of viewing options compared to other microscopes, ranging from 1 to 1200 times magnification, and always finding a suitable multiple for you .

# Continuous 1-1200X

HD 12 MP Digital Microscope