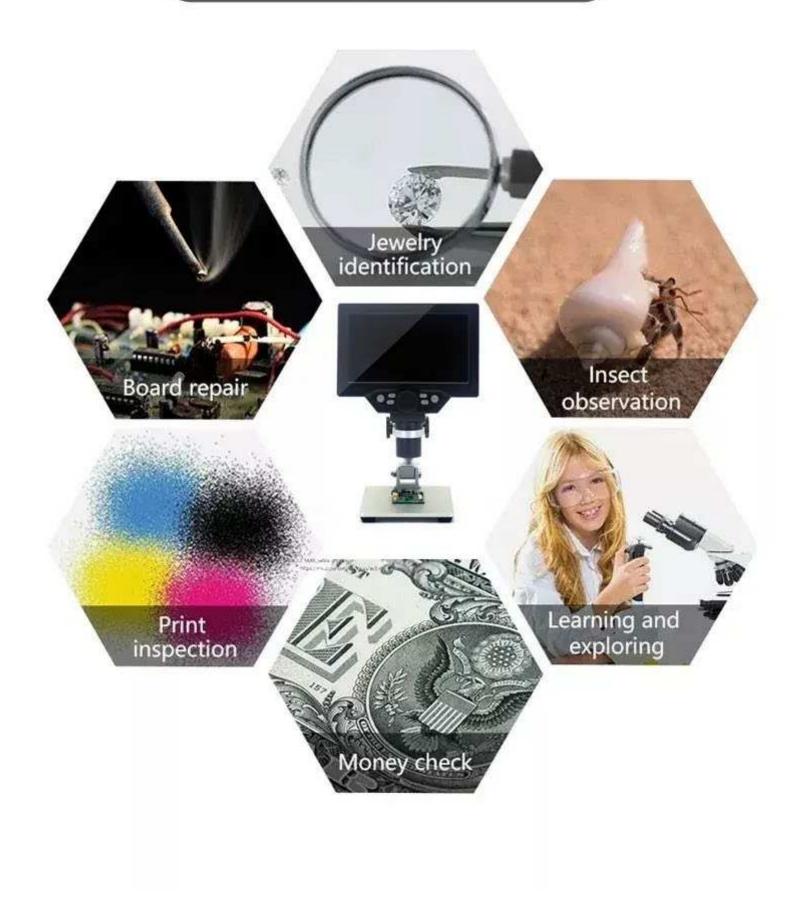

## Scenes to be used

- To solves the problem of high reflection by the LEDs lights

The microscope has a longer range than the others because it hascertain amount of room to operate. It is very convenient to usetweezers, electric soldering iron and others under your microscope