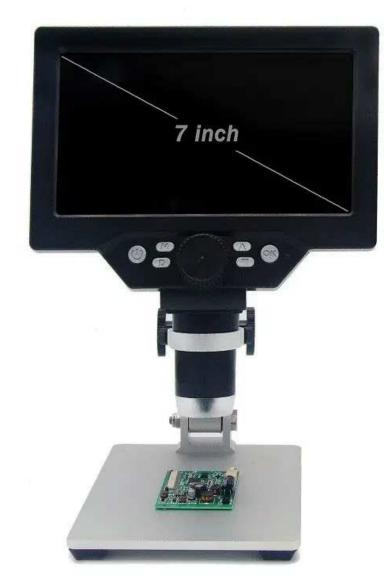

### Specifications:

- Screen size: 7 inches
- Screen saver: Off  $\cdot$  30 sec  $\cdot$  1 min  $\cdot$  2 min (optional)
- Automatic shutdown: Off, 3 min, 5min, 10min
- Hz light source: 50 Hz  $\cdot$  60 Hz
- Language options: 16 Languages
- Date adjustment: year, month, day | hour, minute, second
- Format: YES/NO
- Default: YES/NO