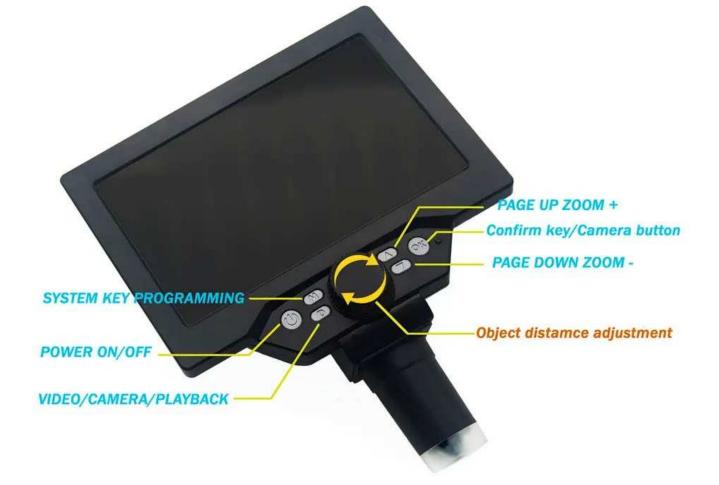

### Specifications:

- Screen size: 7 inches
- Screen saver: Off  $\cdot$  30 sec  $\cdot$  1 min  $\cdot$  2 min (optional)
- Automatic shutdown: Off, 3 min, 5min, 10min
- Hz light source: 50 Hz  $\cdot$  60 Hz
- Language options: 16 Languages
- Date adjustment: year, month, day | hour, minute, second
- Format: YES/NO
- Default: YES/NO

In video mode:

- Resolution: 1080FHD, 720P, VGA

- Circulating camera: Off/3 minutes/5 minutes/10 minutes. When the flash memory card is full, the foremost video data will be deleted and the video will be saved.

- HDR high dynamic range: On/Off (When power on, the video recording function will be turned on automatically if any object moves under the lens without manual operation.)

- Exposure compensation: 7 grades for option

- Date Label: Display/Close-Date and Time can be selected on the screen

In Photo mode:

- Photograph delay: Single. 2 seconds. 5 seconds. 10 seconds.
- Photo pixels: 1.3 M  $\cdot$  2 M  $\cdot$  5 M  $\cdot$  8 M  $\cdot$  10 M and 12 M
- Continuous shooting: 3 consecutive shots
- Photo quality: Quality · Standard · Compression
- Sharpness: Strong · Standard · Soft
- Color: Nothingness · Black and White · Nostalgia
- ISO: Automatic · 100 · 200 · 400
- Exposure compensation: 7 grades for option
- Photo assist: Anti-hand shock on/off
- Date label: On/Off

Storage space:

- Watch: Up,Down,Delete,Protection
- Mode switching: recording mode / camera mode / playback mode

Power supply: DC interface (Micro USB)/ Built-in large 3000mah capacity lithium battery

Flash card socket (MicroSD): support 1-128GB. Class10+ speed