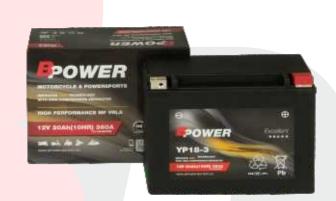

# **Bpower EXCELLENT YP18-3**

#### **INNOVATIVE AGM TECHNOLOGY 12V - FACTORY ACTIVATED**

#### **Parameters**

Voltage 12V Capacity 20Ah Current 360A

#### **Dimensions**

Length 205mm Width 90mm Height 162mm

### Weight

With electrolyte 7,70kg