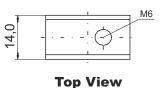

**EN:** This Datasheet is presented by the manufacturer.

Please visit our website for pricing and availability at www.hestore.hu.



# **Bpower EXCELLENT YP18-3**

#### **INNOVATIVE AGM TECHNOLOGY 12V - FACTORY ACTIVATED**

#### **Parameters**

Voltage 12V Capacity 20Ah Current 360A

#### **Dimensions**

Length 205mm Width 90mm Height 162mm

### Weight

With electrolyte 7,70kg

#### **Case Features**

Cell configuration Right+
Cell layout 14

## **Technology**

TechnologyCA/CASeparatorAGMRecommended charging current2AMounting Angle $360^{\circ}$ 



## **Type of terminal**

# 19,5 Front View





**Side View** 

## **Cell configuration**



The date of issue of catalog card: 03/2018