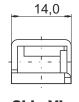

**EN:** This Datasheet is presented by the manufacturer.

Please visit our website for pricing and availability at www.hestore.hu.



# **Bpower EXCELLENT YP18-3**

#### **INNOVATIVE AGM TECHNOLOGY 12V - FACTORY ACTIVATED**

#### **Parameters**

Voltage 12V Capacity 20Ah Current 360A

#### **Dimensions**

Length 205mm Width 90mm Height 162mm

### Weight

With electrolyte 7,70kg

#### **Case Features**

Cell configuration Right+
Cell layout 14

## **Technology**

TechnologyCA/CASeparatorAGMRecommended charging current2AMounting Angle $360^{\circ}$ 



## **Type of terminal**

# 19,5 Front View





**Side View** 

## **Cell configuration**



The date of issue of catalog card: 03/2018