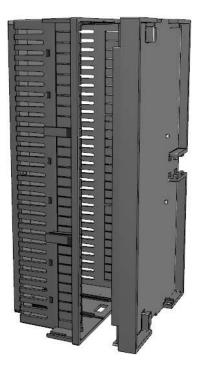

## NOTE

Purchased enclosure includes base and cover.

Cover is made from polycarbonate, Base is made from PPE+PS.

| PART NUMBERS                 |                |
|------------------------------|----------------|
| 1597DIN                      |                |
| 9 Module enclosure grey      | 1597DIN9GY     |
| ACCESSORIES                  |                |
| Cover panel closed (Pkg 1)   | 1597DINCOV11GY |
| Cover panel oval (Pkg 1)     | 1597DINCOV12GY |
| Cover panel vented (Pkg 1)   | 1597DINCOV13GY |
| Cover panel knockout (Pkg 1) | 1597DINCOV14GY |