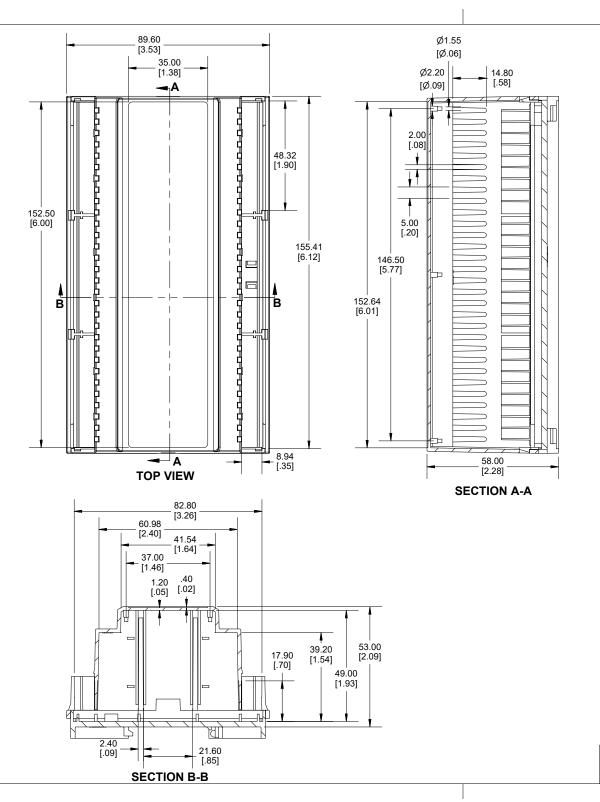

**EN:** This Datasheet is presented by the manufacturer.

Please visit our website for pricing and availability at www.hestore.hu.





Enclosures can be Factory Modified (Milling, Drilling, Printing etc.) Contact Factory (modshop@hammfg.com) for quotes Solid models of this enclosure available in .stp or .x\_t (Part number and text placement/orientation on our products are subject to change, we do not recommend using them as a locating reference for modification purposes)

## NOTE

Purchased enclosure includes base and cover.

Cover is made from polycarbonate, Base is made from PPE+PS.

| PART NUMBERS                 |                |
|------------------------------|----------------|
| 1597DIN                      |                |
| 9 Module enclosure grey      | 1597DIN9GY     |
| ACCESSORIES                  |                |
| Cover panel closed (Pkg 1)   | 1597DINCOV11GY |
| Cover panel oval (Pkg 1)     | 1597D