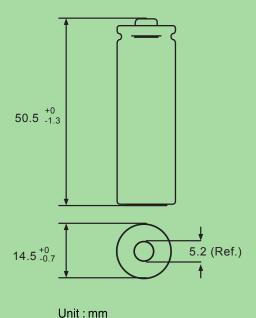

#### Specifications:

- GP ReCyko+ Rechargeable battery
- Nickel Metal Hydride chemistry
- AA size
- Rated capacity 2600mAh
- Nominal voltage 1.2V
- Gross weight ~31g