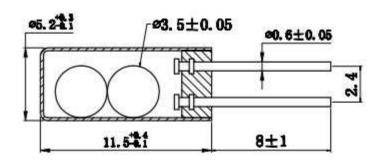

### SW-520 Roll Ball Switch

- Modelnumber:SW-520D
- BrandName:Beelee
- Type:Ball
- Material: Housing and cover: PE heat shrinkable tubing/ Ball: Stainless steel, gold-plated / Guide pin: Brass, gold-plated / Copper tube: Brass
- Shape:Round
- color:Black / Gray

### **Electrical Characteristics:**

- Contact Rating:12V
- Differential angle:
- Contact Resistance: <10 ohm
- InsulationResistance:>10M ohm
- Capacitance:5PF