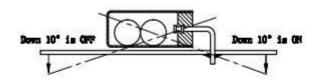

#### Features:

- 1.SW-520 istwo balls type single direction tilt sensitive trigger switch
- 2.When the products tilt to the cap terminal and the tilt angle is more than 10 degree, it will be a opened circuit "OFF-stated". When the products of horizontal placed tilt change, the trigger lead terminal is below the horizontal and tilt angle is more than 10 degree, it will be a closed circuit "ON-stated".
- 3. When the products parallel and tilt to the Pin feet, the trigger lead feet of tilt angle is less than 45 degree for the opened circuit "OFF-stated". When the trigger lead feet terminal of tilt angle is more than 45 degree for the closed circuit "ON-stated".
- 4. Product completely airtight, waterproof, dust proof
- 5.In the normal, switchlifespancan reach 10,0000 cycles
- 6.Switches material comply with the ROHS and can replace the mercury switches.
- 7. Switch signals simple, circuit is simple in design, economic price.