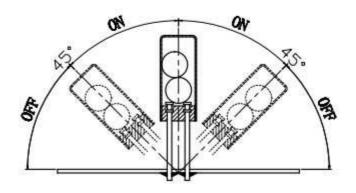

#### Features:

- 1.SW-520 istwo balls type single direction tilt sensitive trigger switch
- 2.When the products tilt to the cap terminal and the tilt angle is more than 10 degree, it will be a opened circuit "OFF-stated". When the products of horizontal placed tilt change, the trigger lead terminal is below the horizontal and tilt angle is more than 10 degree, it will be a closed circuit "ON-stated".
- 3. When the products parallel and tilt to the Pin feet, the trigger lead feet of tilt angle is less than 45 degree for the opened circuit "OFF-stated". When the trigger lead feet terminal of tilt angle is more than 45 degree for the closed circuit "ON-stated".
- 4. Product completely airtight, waterproof, dust proof
- 5.In the normal, switchlifespancan reach 10,0000 cycles
- 6.Switches material comply with the ROHS and can replace the mercury switches.
- 7. Switch signals simple, circuit is simple in design, economic price.