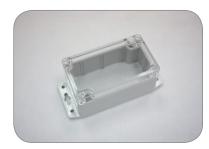

EN: This Datasheet is presented by the manufacturer.

Please visit our website for pricing and availability at www.hestore.hu.

## G2XXMF-IP67 / G3XXMF-IP67 SERIES

## SEALED IP67 POLYCARBONATE AND ABS ENCLOSURES WITH MOUNTING FLANGE



## PRODUCT INFORMATION

- The lid and base incorporate a tongue and groove sealing system with silicone adhesive.
- Wall mounting holes and lid fixing screws are outside the sealing area thus preventing the ingress of moisture and dust.
- Design to IP67 of IEC 529 ( Dust and Hoseproof ).
- Bosses on internal base allow fixing of PCB's horizontally or connection of terminals with M3X4mm self-tapping screws.
- Internal guide slots for mounting PCB assemblies vertically.
- Available with clear or light grey lids.



G212MF-IP67



G205CMF-IP67



G362MF-IP67