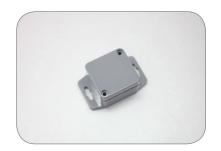

EN: This Datasheet is presented by the manufacturer.

Please visit our website for pricing and availability at www.hestore.hu.

## G2XXMF-IP67 / G3XXMF-IP67 SERIES

## SEALED IP67 POLYCARBONATE AND ABS ENCLOSURES WITH MOUNTING FLANGE



## PRODUCT INFORMATION

- The lid and base incorporate a tongue and groove sealing system with silicone adhesive.
- Wall mounting holes and lid fixing screws are outside the sealing area thus preventing the ingress of moisture and dust.
- Design to IP67 of IEC 529 ( Dust and Hoseproof ).
- Bosses on internal base allow fixing of PCB's horizontally or connection of terminals with M3X4mm self-tapping screws.
- Internal guide slots for mounting PCB assemblies vertically.
- Available with clear or light grey lids.



G212MF-IP67



G205CMF-IP67



G362MF-IP67