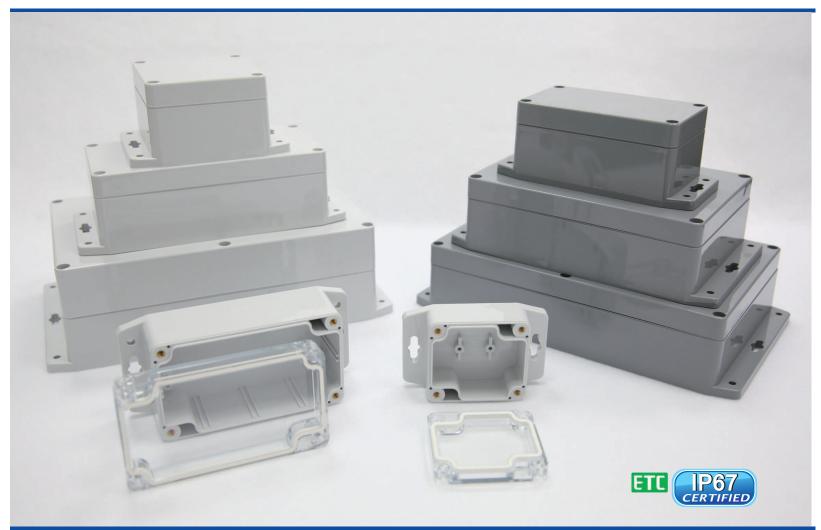

## SEALED IP67 POLYCARBONATE AND ABS ENCLOSURES WITH MOUNTING FLANGE

## PRODUCT INFORMATION

- The lid and base incorporate a tongue and groove sealing system with silicone adhesive.
- Wall mounting holes and lid fixing screws are outside the sealing area thus preventing the ingress of moisture and dust.
- Design to IP67 of IEC 529 ( Dust and Hoseproof ).
- Bosses on internal base allow fixing of PCB's horizontally or connection of terminals with M3X4mm self-tapping screws.
- Internal guide slots for mounting PCB assemblies vertically.
- Available with clear or light grey lids.