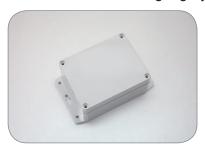

EN: This Datasheet is presented by the manufacturer.

Please visit our website for pricing and availability at www.hestore.hu.

## G2XXMF-IP67 / G3XXMF-IP67 SERIES

## SEALED IP67 POLYCARBONATE AND ABS ENCLOSURES WITH MOUNTING FLANGE



## PRODUCT INFORMATION

- The lid and base incorporate a tongue and groove sealing system with silicone adhesive.
- Wall mounting holes and lid fixing screws are outside the sealing area thus preventing the ingress of moisture and dust.
- Design to IP67 of IEC 529 ( Dust and Hoseproof ).
- Bosses on internal base allow fixing of PCB's horizontally or connection of terminals with M3X4mm self-tapping screws.
- Internal guide slots for mounting PCB assemblies vertically.
- Available with clear or light grey lids.



G212MF-IP67



G205CMF-IP67



G362MF-IP67