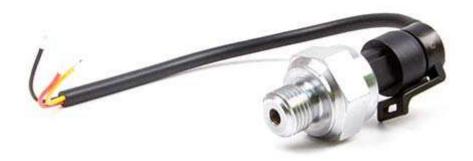

# Water Pressure Sensor G1/4 1.2Mpa

SKU 114991178

## **Description**

This is a pressure measuring sensor. You can use it in clean, non-corrosive gas and liquid.

#### **Features**

Compact, Easy to Install

High Sealing Performance

High Quality Hall Effect Sensor

**RoHS** Compliant