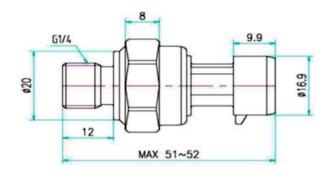

# Water Pressure Sensor G1/4 1.2Mpa

SKU 114991178

# **Specifications**

Wokring Voltage: DC 5±0.5V

Working Current: ≤10mA (DC 5V)

Working Voltage: DC 0.5~4.5V

Working Pressure Rate Range: 0~1.2Mpa

Max. Pressure: 2.4Mpa

Destructive pressure: 3.0Mpa

Working Temperature: -20∼+ 105°C