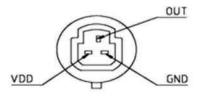

Storage Temperature: -20~+ 105°C

Measurement Accuracy: ±1.5%FS

Response Time: ≤2.0ms

IP65

Cycle Life: 1,000,000 pcs

引线定义: VCC: RED (电源+) OUT: BLUE(信号输出) GND: BLACK(电源-)