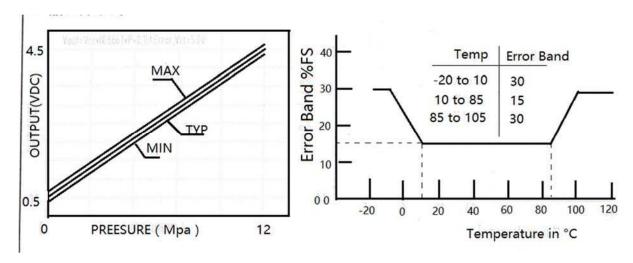

# **Specifications**

Wokring Voltage: DC 5±0.5V

Working Current: ≤10mA (DC 5V)

Working Voltage: DC 0.5~4.5V

Working Pressure Rate Range: 0~1.2Mpa

Max. Pressure: 2.4Mpa

Destructive pressure: 3.0Mpa

Working Temperature: -20∼+ 105°C

Storage Temperature: -20~+ 105°C

Measurement Accuracy: ±1.5%FS

Response Time: ≤2.0ms

IP65

Cycle Life: 1,000,000 pcs

引线定义: VCC: RED (电源+) OUT: BLUE(信号输出) GND: BLACK(电源-)