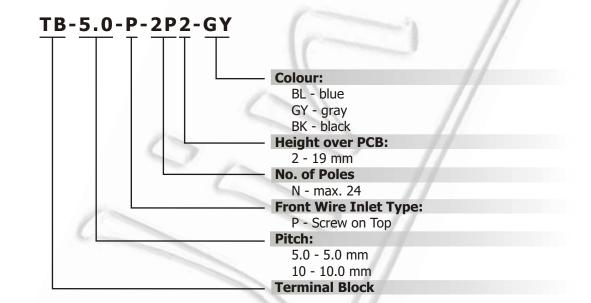

EN: This Datasheet is presented by the manufacturer.

Please visit our website for pricing and availability at www.hestore.hu.

## Ninigi DATASHEET

## Specification:



Contact: Brass (CuZn), Cu/Ni, tin plated

Terminal screw: Steel galvanized and chromatized

Insulator: Poly Butylene, Terephthlene,

PBT (30% Glass Filled) (UL94V-0)

Operating temperature: -30°C to 120°C

Current rating: 20 A Resistance to tracking: 5 M

Dielectric strength: 2500 V

Insulation withstanding voltage: 1500 VAC min.

Rated voltage: 300 V

Conductor size: 0.5 to 4 mm<sup>2</sup>



## <u> Ninigi</u>







Recommended PCB holes diameter: 1.2 mm to 1.4 mm