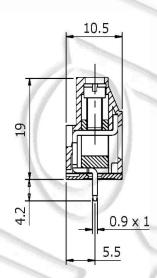

EN: This Datasheet is presented by the manufacturer.

Please visit our website for pricing and availability at www.hestore.hu.

## Ninigi DATASHEET

## Specification:



Contact: Brass (CuZn), Cu/Ni, tin plated

Terminal screw: Steel galvanized and chromatized

Insulator: Poly Butylene, Terephthlene,

PBT (30% Glass Filled) (UL94V-0)

Operating temperature: -30°C to 120°C

Current rating: 20 A Resistance to tracking: 5 M

Dielectric strength: 2500 V

Insulation withstanding voltage: 1500 VAC min.

Rated voltage: 300 V

Conductor size: 0.5 to 4 mm<sup>2</sup>



## <u> Ninigi</u>







Recommended PCB holes diameter: 1.2 mm to 1.4 mm