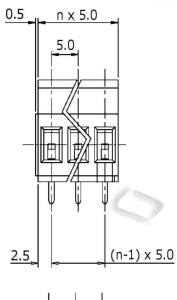

EN: This Datasheet is presented by the manufacturer.

Please visit our website for pricing and availability at www.hestore.hu.

## Ninigi DATASHEET

## Specification:



Contact: Brass (CuZn), Cu/Ni, tin plated

Terminal screw: Steel galvanized and chromatized

Insulator: Poly Butylene, Terephthlene,

PBT (30% Glass Filled) (UL94V-0)

Operating temperature: -30°C to 120°C

Current rating: 20 A Resistance to tracking: 5 M

Dielectric strength: 2500 V

Insulation withstanding voltage: 1500 VAC min.

Rated voltage: 300 V

Conductor size: 0.5 to 4 mm<sup>2</sup>



## <u> Ninigi</u>







Recommended PCB holes diameter: 1.2 mm to 1.4 mm