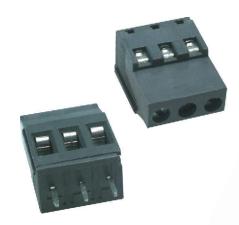

EN: This Datasheet is presented by the manufacturer.

Please visit our website for pricing and availability at www.hestore.hu.

## Ninigi DATASHEET

## Specification:



Contact: Brass (CuZn), Cu/Ni, tin plated

Terminal screw: Steel galvanized and chromatized

Insulator: Poly Butylene, Terephthlene,

PBT (30% Glass Filled) (UL94V-0)

Operating temperature: -30°C to 120°C

Current rating: 20 A Resistance to tracking: 5 M

Dielectric strength: 2500 V

Insulation withstanding voltage: 1500 VAC min.

Rated voltage: 300 V

Conductor size: 0.5 to 4 mm<sup>2</sup>



## <u> Ninigi</u>







Recommended PCB holes diameter: 1.2 mm to 1.4 mm