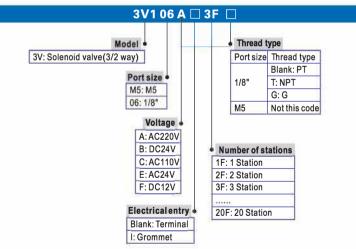

## **EN:** This Datasheet is presented by the manufacturer.

Please visit our website for pricing and availability at <u>www.hestore.hu</u>.

## Solenoid valve(3/2 way)

**3V1 Series** 



Series connection



AITAC

3V1

## Ordering code for series



The above codes have included the series accessories, so it is unnecessary to order the accessories specially. But if you like, you could order as follows.

| Code of accessories | Accessory name          | Part code   | Part name              | Quantity |
|---------------------|-------------------------|-------------|------------------------|----------|
| 3V1-P30             | Coupling screw assembly | F-3V1002B   | Coupling screw(S)      | 2        |
|                     |                         | F-3V1003B   | Coupling screw(M)      | 2        |
| 3V1-P31             | Coupling screw assembly | GOR20008N75 | O-Ring                 | 1        |
|                     |                         | F-3V1004B   | Coupling screw(L)      | 2        |
| 3V1-P32             | Bracket assembly