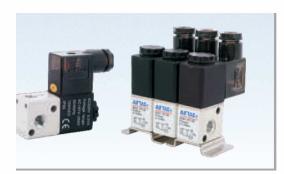

## **EN:** This Datasheet is presented by the manufacturer.

Please visit our website for pricing and availability at <u>www.hestore.hu</u>.

## Solenoid valve(3/2 way)

**3V1 Series** 



Series connection



AITAC

3V1

## Ordering code for series



The above codes have included the series accessories, so it is unnecessary to order the accessories specially. But if you like, you could order as follows.

| Code of accessories | Accessory name          | Part code   | Part name              | Quantity |
|---------------------|-------------------------|-------------|------------------------|----------|
| 3V1-P30             | Coupling screw assembly | F-3V1002B   | Coupling screw(S)      | 2        |
|                     |                         | F-3V1003B   | Coupling screw(M)      | 2        |
| 3V1-P31             | Coupling screw assembly | GOR20008N75 | O-Ring                 | 1        |
|                     |                         | F-3V1004B   | Coupling scre