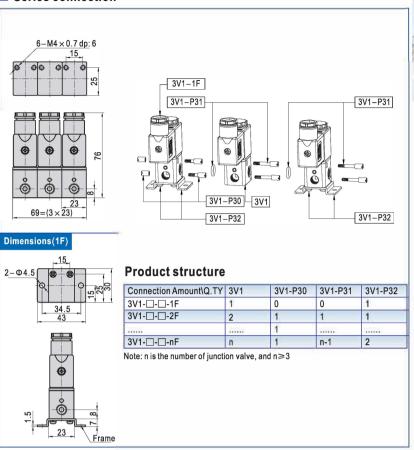

## Solenoid valve(3/2 way)

**3V1 Series** 

Series connection

AITAC

3V1

## Ordering code for series

The above codes have included the series accessories, so it is unnecessary to order the accessories specially. But if you like, you could order as follows.

| Code of accessories | Accessory name          | Part code   | Part name              | Quantity |
|---------------------|-------------------------|-------------|------------------------|----------|
| 3V1-P30             | Coupling screw assembly | F-3V1002B   | Coupling screw(S)      | 2        |
|                     |                         | F-3V1003B   | Coupling screw(M)      | 2        |
| 3V1-P31             | Coupling screw assembly | GOR20008N75 | O-Ring                 | 1        |
|                     |                         | F-3V1004B   | Coupling screw(L)      | 2        |
| 3V1-P32             | Bracket assembly        | F-3V1001B   | Fixed mounting         | 1        |
|                     |                         | GSDA04008ZA | Cross round head screw | 2        |