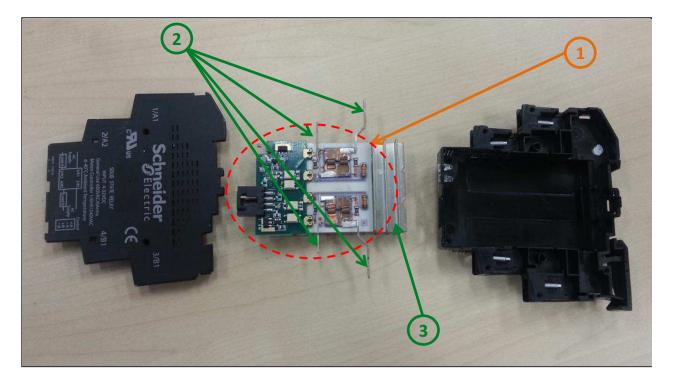

### End of Life Instructions

| Recommendation   | Number on<br>drawing | Component / Material                         | Weight (in<br>g) | Comment       |
|------------------|----------------------|----------------------------------------------|------------------|---------------|
| To be depolluted | 1                    | Electronic Board (Power) > 10cm <sup>2</sup> | 8.2              | FR4 + Ceramic |
| To be dismantled | 2                    | Terminal plates                              | 2.5              | Steel         |
| To be dismantled | 3                    | Heatsink                                     | 1.25             | Aluminium     |
|                  |                      |                                              |                  |               |
|                  |                      |                                              |                  |               |