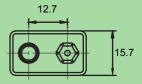

**EN:** This Datasheet is presented by the manufacturer.

Please visit our website for pricing and availability at www.hestore.hu.



# **CONSUMER MANUAL**



## Model No.: GP20R8H





Unit: mm

#### Benefits:

- Most powerful rechargable battery
  Super high capacity
- Guaranteed for 6 years or 1000 recharges (whichever comes first)
- Ready to use precharged
- Holds power up to 80% after 1 year once fully charged
- Recharged by GP Charger for the best performance
- Cost saving and environmentally friendly

#### **Specifications:**

- GP ReCyko+ Rechargeable battery
- Nickel Metal Hydride chemistry
- 9V size
- Rated capacity 200mAh
- Nominal voltage 8.4V
- Gross weight ~42.5g

### Applications best for:







#### Battery handling:

- Batteries should be charged prior to use.
- Remove batteries from the electrical device if the device is not going to be used for a long period of time.
- Do not mix new batteries in use with semi-used batteries.
- In order to maintain