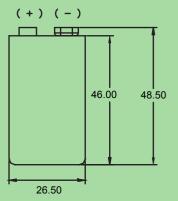

**EN:** This Datasheet is presented by the manufacturer.

Please visit our website for pricing and availability at www.hestore.hu.



# **CONSUMER MANUAL**



## Model No.: GP20R8H





Unit: mm

#### Benefits:

- Most powerful rechargable battery
  Super high capacity
- Guaranteed for 6 years or 1000 recharges (whichever comes first)
- Ready to use precharged
- Holds power up to 80% after 1 year once fully charged
- Recharged by GP Charger for the best performance
- Cost saving and environmentally friendly

#### **Specifications:**

- GP ReCyko+ Rechargeable battery
- Nickel Metal Hydride chemistry
- 9V size
- Rated capacity 200mAh
- Nominal voltage 8.4V
- Gross weight ~42.5g

### Applications best for:







#### Battery handling:

- Batteries should be charged prior to use.
- Remove batteries from the electrical device if the device is not going to be used for a long period of time.
- Do not mix new batteries in use with semi-used batteries.
- In order to maintain s