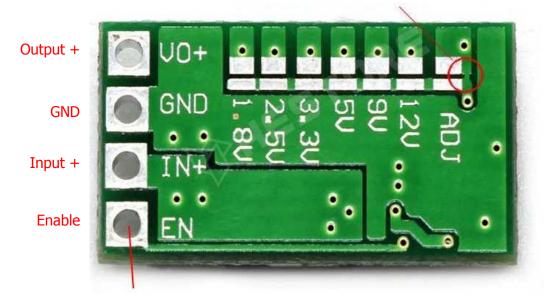

## **Pinout diagram**

Before setting to a fixed output voltage, the connection must be cut with a sharp blade, and then another connection must be made by soldering at the desired voltage value.

Pull the EN pad to a low logic level to switch to standby.