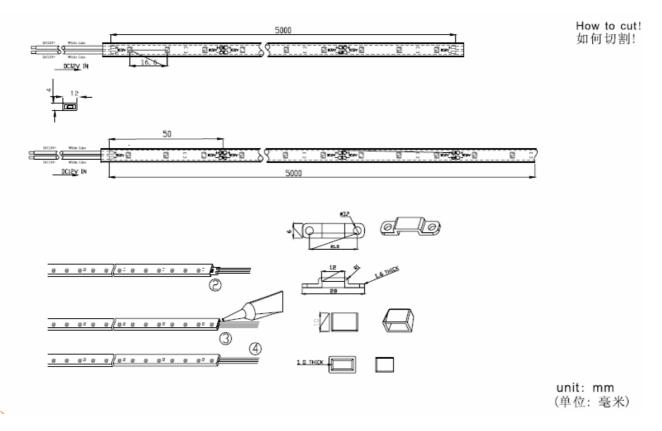

2. 平面尺寸图 Dimension (mm)

| ⊨ <u>150</u> ► | 5000 et |          |        |  |   |           |       |          |  |
|----------------|---------|----------|--------|--|---|-----------|-------|----------|--|
|                | 16.     | H-16.6 - |        |  |   |           |       | 单位:mm    |  |
|                | - Du    | Q** 0    | 00- 04 |  | ₫ | -00- DL28 | Qr [] | 0 130° 0 |  |

# 3. LED Features

| Item                                             | Parameter            |  |  |
|--------------------------------------------------|----------------------|--|--|
| LED Compound mode                                | 3Cascade 20 Parallel |  |  |
| Minimum truncation size                          | 50mm                 |  |  |
| Lamp bead (Center)spacing                        | 16.6mm               |  |  |
| LED Type                                         | 3528                 |  |  |
| LED Current                                      | 20MA                 |  |  |
| <b>LED</b> Wavelength $\lambda d$ (nm) Or Tc (k) | 6000-7500            |  |  |
| LED COLOR                                        | Pure white           |  |  |
| LED Lumen                                        | 4LM                  |  |  |