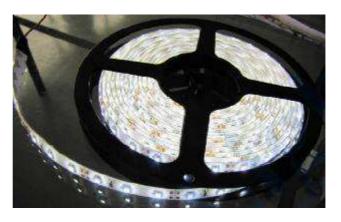

# **LED Strip Specifications**

DESCRIPTION: Water proof soft LED Strip

MODEL NO: LED-WFLS-12V-1W8-3528T-60T-Pure White

Features:

- 1. Standard Length: 5M/Roll
- **2.** LED Quantity: 300pcs/Roll
- **3.** Working voltage: DC12V
- 4. Adopt high brightness SMD 3528 LED
- 1. 实物图 Picture of real product