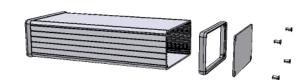

## OPTIONAL FLANGE END PANELS 1455NF

Enclosures can be Factory Modified ( Milling, Drilling, Printing etc. ) Solid models of this enclosure available in STEP or IGES. Contact Factory mjm@hammondmfg.com

| NOTE                                                                                                              |
|-------------------------------------------------------------------------------------------------------------------|
| Purchased assembly includes box, plastic bezels, end panels, #6<br>Taptight screws and self adhesive rubber feet. |
| Box made from Extruded Aluminum 6063.                                                                             |
| Bezels made with polycarbonate.                                                                                   |