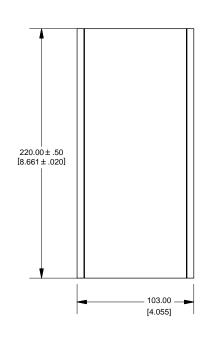

| 1455N2201                    |             |  |
|------------------------------|-------------|--|
| PART NUMBERS                 |             |  |
| Clear Anodized               | 1455N2201   |  |
| Black Anodized               | 1455N2201BK |  |
| ACCESSORIES                  |             |  |
| See website for accessories. |             |  |