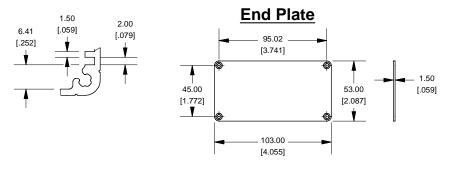

## OPTIONAL FLANGE END PANELS 1455NF

Enclosures can be Factory Modified ( Milling, Drilling, Printing etc. ) Solid models of this enclosure available in STEP or IGES. Contact Factory mjm@hammondmfg.com