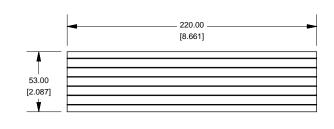

EN: This Datasheet is presented by the manufacturer.

Please visit our website for pricing and availability at www.hestore.hu.







## EXTRUSION DESIGNED FOR 100MM WIDE PC BOARD



## **Slot Details**



## **Open Bezel**





## OPTIONAL FLANGE END PANELS 1455NF

Enclosures can be Factory Modified ( Milling, Drilling, Printing etc. ) Solid models of this enclosure available in STEP or IGES. Contact Factory mjm@hammondmfg.com

| NOTE                                                                                                              |
|-------------------------------------------------------------------------------------------------------------------|
| Purchased assembly includes box, plastic bezels, end panels, #6<br>Taptight screws and self adhesive rubber feet. |
| Box made from Extruded Aluminum 6063.                                                                             |
| Bezels made with polyca