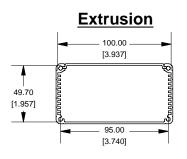

EN: This Datasheet is presented by the manufacturer.

Please visit our website for pricing and availability at www.hestore.hu.







## EXTRUSION DESIGNED FOR 100MM WIDE PC BOARD



## **Slot Details**



## **Open Bezel**





## OPTIONAL FLANGE END PANELS 1455NF

Enclosures can be Factory Modified ( Milling, Drilling, Printing etc. ) Solid models of this enclosure available in STEP or IGES. Contact Factory mjm@hammondmfg.com

| NOTE                                                                                                              |
|-------------------------------------------------------------------------------------------------------------------|
| Purchased assembly includes box, plastic bezels, end panels, #6<br>Taptight screws and self adhesive rubber feet. |
| Box made from Extruded Aluminum 6063.                                                                             |
| Bezels made with poly