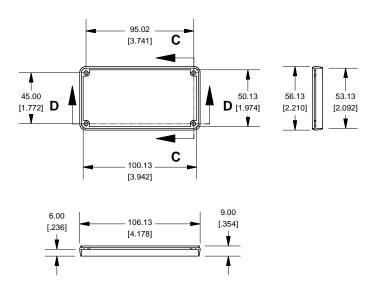

## OPTIONAL FLANGE END PANELS 1455NF

Enclosures can be Factory Modified ( Milling, Drilling, Printing etc. ) Solid models of this enclosure available in STEP or IGES. Contact Factory mjm@hammondmfg.com