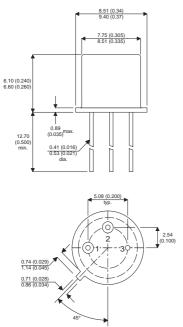

## EN: This Datasheet is presented by the manufacturer.

Please visit our website for pricing and availability at <u>www.hestore.hu</u>.

Dimensions in mm (inches).

Bipolar NPN Device in a Hermetically sealed TO39 Metal Package.

## TO39 (TO205AD) PINOUTS

2 - Base

1 – Emitter

3 – Collector

| Parameter                 | Test Conditions                          | Min. | Тур. | Max. | Units |
|---------------------------|------------------------------------------|------|------|------|-------|
| V <sub>CEO</sub> *        |                                          |      |      | 60   | V     |
| I <sub>C(CONT)</sub>      |                                          |      |      | 1    | А     |
| h <sub>FE</sub>           | @ 10/0.15 (V $_{\rm ce}$ / I $_{\rm c})$ | 40   |      | 240  | -     |
| f,                        |                                          |      | 120M |      | Hz    |
| P <sub>D</sub>            |                                          |      |      | 0.85 | W     |
| * Maximum Working Voltage |                                          |      |      |      |       |