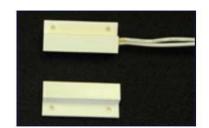

## FM 102 Flange Mount Contact and Magnet (Side Leads)

FM = Flange Mount with special adhesive

**SIZE**: 1.33" L x .3" W x .53" H

GAP: .65" w/Alnico, .85" w/ Ceramic, 1" w/ Rare Earth Nd

- · Available in Brown or White
- 12" leads std. Longer leads available.
- This is our most economical surface mount with leads