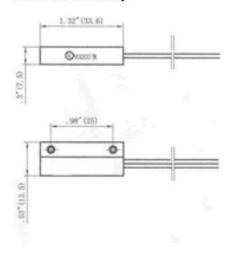

EN: This Datasheet is presented by the manufacturer.

Please visit our website for pricing and availability at www.hestore.hu.

# TANE ALARM PRODUCTS

## FM 102 Flange Mount Contact and Magnet (Side Leads)

FM = Flange Mount with special adhesive

**SIZE**: 1.33" L x .3" W x .53" H

GAP: .65" w/Alnico, .85" w/ Ceramic, 1" w/ Rare Earth Nd

- · Available in Brown or White
- 12" leads std. Longer leads available.
- This is our most economical surface mount with leads



# **Product Specifications**

# Magnet Assembly



#### Contact Assembly



## **Ordering Information**

| Closed Loop | Open Loop | S.P.D.T. | Vent Mag |  |
|-------------|-----------|----------|----------|--|
| FM-102      | FM-103    | FM-104   | FM-Mag   |  |

Specify your magnet & Gap preference when ordering.