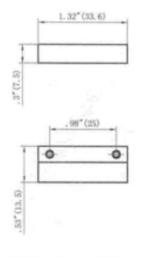

EN: This Datasheet is presented by the manufacturer.

Please visit our website for pricing and availability at www.hestore.hu.

# TANE ALARM PRODUCTS

## FM 102 Flange Mount Contact and Magnet (Side Leads)

FM = Flange Mount with special adhesive

**SIZE**: 1.33" L x .3" W x .53" H

GAP: .65" w/Alnico, .85" w/ Ceramic, 1" w/ Rare Earth Nd

- · Available in Brown or White
- 12" leads std. Longer leads available.
- This is our most economical surface mount with leads



# **Product Specifications**

# Magnet Assembly



#### Contact Assembly



## **Ordering Information**

| Closed Loop | Open Loop | S.P.D.T. | Vent Mag |  |
|-------------|-----------|----------|----------|--|
| FM-102      | FM-103    | FM-104   | FM-Mag   |  |

Specify your magnet & Gap preference when ordering.