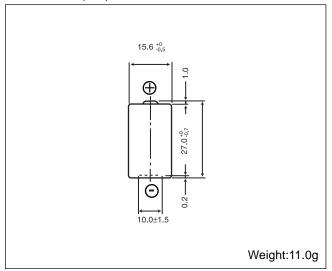

EN: This Datasheet is presented by the manufacturer.

Please visit our website for pricing and availability at www.hestore.hu.

# Manganese Dioxide Lithium Cylindrical Batteries: Individual Specifications

# CR2

## ■ Dimensions(mm)



# ■ Specification

| Nominal voltage (V)           | 3                      |
|-------------------------------|------------------------|
| Nominal capacity (mAh)        | 850                    |
| Continuous standard load (mA) | 20                     |
| Operating temperature (C)     | -40 ~ +70 <sup>*</sup> |

\* Please consult Panasonic for use below and above -20°C to +60°C

# ■ Temperature Characteristics



\* Please consult Panasonic for use below and above -20°C to +60°C

# **CR123A**

## ■ Dimensions(mm)



## ■ Specification

| Nominal voltage (V)           | 3                      |
|-------------------------------|------------------------|
| Nominal capacity (mAh)        | 1,400                  |
| Continuous standard load (mA) | 20                     |
| Operating tempera