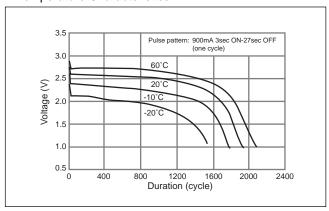

# **CR123A**

## ■ Temperature Characteristics

\* Please consult Panasonic for use below and above -20°C to +60°C