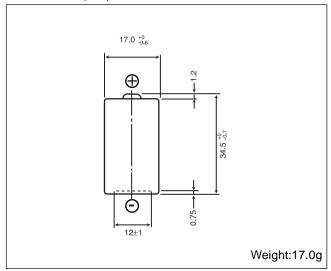

EN: This Datasheet is presented by the manufacturer.

Please visit our website for pricing and availability at www.hestore.hu.

# Manganese Dioxide Lithium Cylindrical Batteries: Individual Specifications

# CR2

## ■ Dimensions(mm)



# ■ Specification

| Nominal voltage (V)           | 3                      |
|-------------------------------|------------------------|
| Nominal capacity (mAh)        | 850                    |
| Continuous standard load (mA) | 20                     |
| Operating temperature (C)     | -40 ~ +70 <sup>*</sup> |

\* Please consult Panasonic for use below and above -20°C to +60°C

# ■ Temperature Characteristics



\* Please consult Panasonic for use below and above -20°C to +60°C

# **CR123A**

## ■ Dimensions(mm)



## ■ Specification

| Nominal voltage (V)           | 3                      |
|-------------------------------|------------------------|
| Nominal capacity (mAh)        | 1,400                  |
| Continuous standard load (mA) | 20                     |
| Operating temperature (C)     | -40 ~ +70 <sup>*</sup> |

## ■ Temperature Characteristics



\* Please consult Panasonic for use below and above -20°C to +60°C