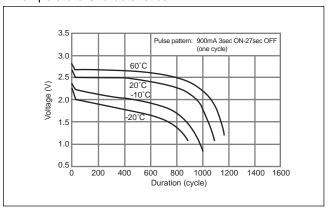

# CR2

# ■ Temperature Characteristics

\* Please consult Panasonic for use below and above -20°C to +60°C