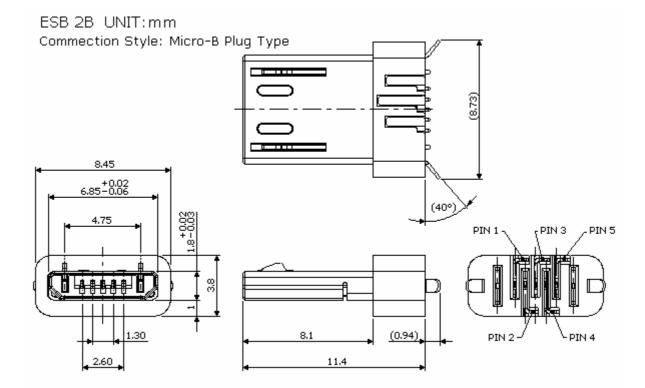

# **DIMENSIONS (UNIT:mm)**

ESB22A (A Plug) + ESB227 (AB Socket) ESB22B (B Plug) + ESB228 (B Scoket)

ESB 22A UNIT:mm