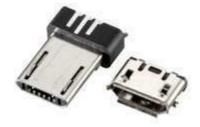

# **DIMENSIONS (UNIT:mm)**

ESB22A (A Plug) + ESB227 (AB Socket) ESB22B (B Plug) + ESB228 (B Scoket)

ESB 22A UNIT:mm