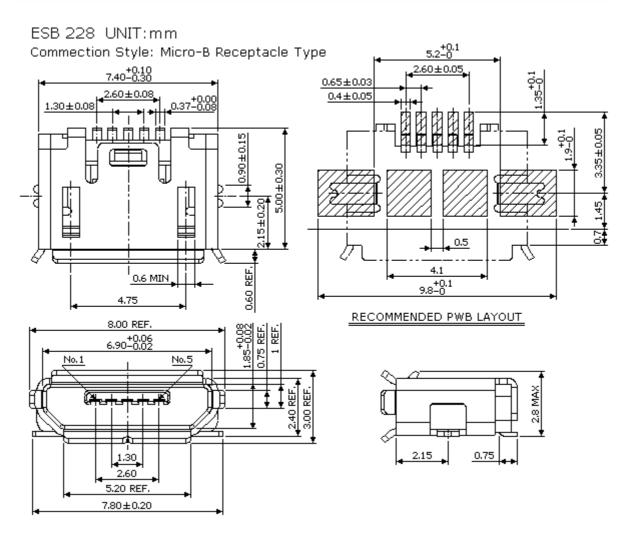

# **DIMENSIONS (UNIT:mm)**

ESB22A (A Plug) + ESB227 (AB Socket) ESB22B (B Plug) + ESB228 (B Scoket)

ESB 22A UNIT:mm