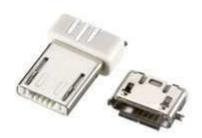

# MICRO USB CONNECTOR

ESB 22 SERIES (CONNECTOR AND CABLE)

### **FEATURES**

- 0.65mm contact spacing.
- USB 2.0 Specification Compliance Data Rates Beyond USB 2.0 (480Mb/s --
- On-The-Go Device shall conform to the OTG requirements as set forth in the On-The-Go Supplement to the USB 2.0 Specification.
- The Micro-USB specification defines the following additional connectors: Micro-B plug and receptacle, Micro-AB receptacle, Micro-A plug.
- The Micro-AB receptacle is only allowed on OTG products. All other uses of the Micro-AB receptacle are prohibited. The Micro-AB receptacle accepts either a Micro-A plug or a Micro-B plug.
- · Receptacle and plug housings are UL 94V-0 grade fire retardant.
- Applications: Mobile Phones, Portable devices, MP3 players, Portable digital video players, Digital still cameras, Digital video cameras.