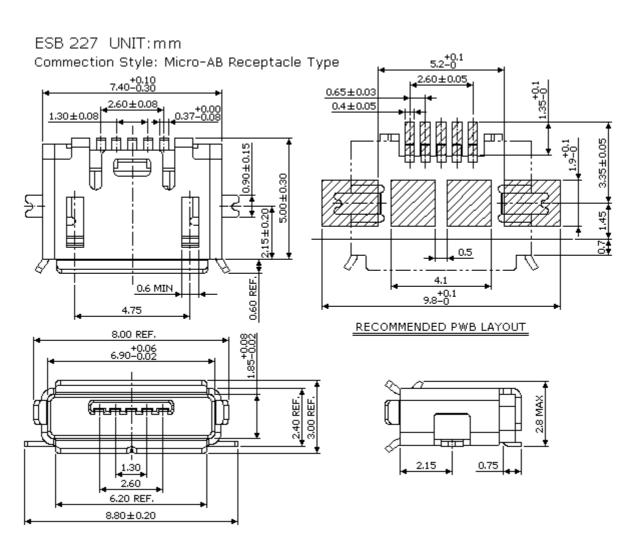

# **DIMENSIONS (UNIT:mm)**

ESB22A (A Plug) + ESB227 (AB Socket) ESB22B (B Plug) + ESB228 (B Scoket)

ESB 22A UNIT:mm