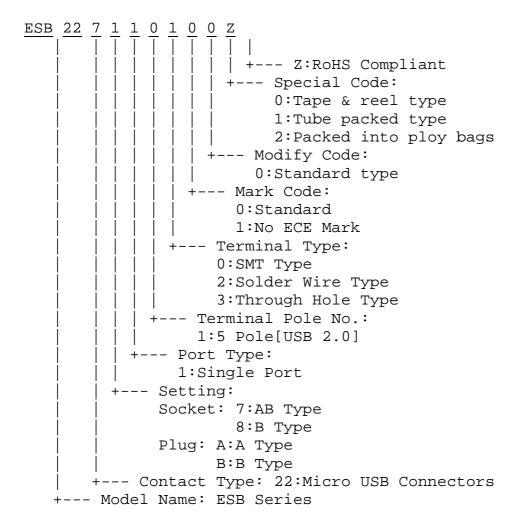

# MICRO USB CONNECTOR

ESB 22 SERIES (CONNECTOR AND CABLE)

### **FEATURES**

- 0.65mm contact spacing.
- USB 2.0 Specification Compliance Data Rates Beyond USB 2.0 (480Mb/s --
- On-The-Go Device shall conform to the OTG requirements as set forth in the On-The-Go Supplement to the USB 2.0 Specification.
- The Micro-USB specification defines the following additional connectors: Micro-B plug and receptacle, Micro-AB receptacle, Micro-A plug.
- The Micro-AB receptacle is only allowed on OTG products. All other uses of the Micro-AB receptacle are prohibited. The Micro-AB receptacle accepts either a Micro-A plug or a Micro-B plug.
- · Receptacle and plug housings are UL 94V-0 grade fire retardant.
- Applications: Mobile Phones, Portable devices, MP3 players, Portable digital video players, Digital still cameras, Digital video cameras.