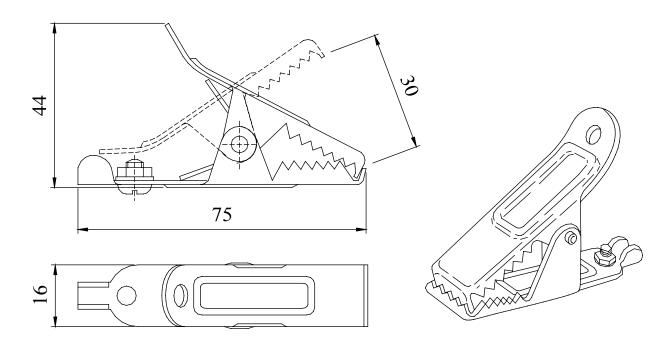

## **Dimensions**

THE INFORMATION CONTAINED IN THIS DRAWING IS THE SOLE PROPERTY OF ALPHA 3 MANUFACTURING. ANY REPRODUCTION IN PART OR AS A WHOLE WITHOUT THE WRITTEN PERMISSION O

Harareaves Way, Sawcliffe Ind. Park

DIMENSIONS ARE IN MILLIMETRES LINEAR TOLERANCE: NO DECIMAL PLACES ±0.5mm 1 DECIMAL PLACE ±0.25mm 2 DECIMAL PLACES ±0.125mm ANGULAR TOLERANCE: +1°

UNLESS OTHERWISE SPECIFIED: MATERIAL

DEBURR AND BREAK DRAWN BY LARGE CROCODILE SHARP EDGES IF IN DOUBT ASK DO NOT SCALE DRAWING SEE NOTE

APPROVED BY HIRD ANGLE PROJECTION SHEET 1 OF 1 SCALE 1:1 A4

GENERAL SPECIFICATION LARGE CROCODILE

304-0000

04 Release