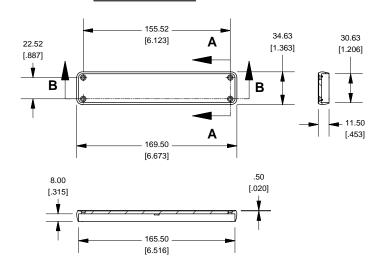

## **Extrusion** 160.00 30.50 26.06 [6.299] [1.201] [1.026] [6.319] 155.50 [6.122] **Slot Details** 165.00 2.00 [6.496] [.079] 1.50 [.059] 4.94 [.194]

## **Closed Bezel**

| Note Purchased assembly includes box, belly plate, bezel, cover screws and self adhesive rubber feet. Box made from Extruded Aluminum 6063.  PART NUMBERS |              |                                |           |
|-----------------------------------------------------------------------------------------------------------------------------------------------------------|--------------|--------------------------------|-----------|
|                                                                                                                                                           |              | 1455R1602 Closed Plastic Bezel |           |
|                                                                                                                                                           |              | Clear Anodized                 | 1455R1602 |
| Black Anodized                                                                                                                                            | 1455R1602BK  |                                |           |
| ACCESSORIES                                                                                                                                               |              |                                |           |
| Cover Screws (Pkg 100) [#6 Self Tapping Nickel Plated Screws]                                                                                             | 1455MS100    |                                |           |
| Black Cover Screws (Pkg 100)<br>[#6 Self Tappng Nickel Plated Screws]                                                                                     | 1455MS100BK  |                                |           |
| Closed Plastic Bezels, Black (Pkg 10)                                                                                                                     | 1455RPLBK-10 |                                |           |
|                                                                                                                                                           |              |                                |           |