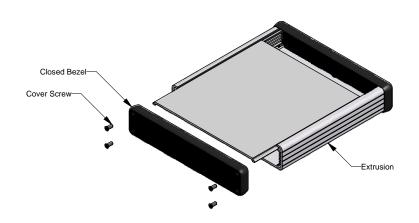

## **Closed Bezel**

| Note Purchased assembly includes box, belly plate, bezel, cover screws and self adhesive rubber feet. Box made from Extruded Aluminum 6063.  PART NUMBERS |              |                                |           |
|-----------------------------------------------------------------------------------------------------------------------------------------------------------|--------------|--------------------------------|-----------|
|                                                                                                                                                           |              | 1455R1602 Closed Plastic Bezel |           |
|                                                                                                                                                           |              | Clear Anodized                 | 1455R1602 |
| Black Anodized                                                                                                                                            | 1455R1602BK  |                                |           |
| ACCESSORIES                                                                                                                                               |              |                                |           |
| Cover Screws (Pkg 100) [#6 Self Tapping Nickel Plated Screws]                                                                                             | 1455MS100    |                                |           |
| Black Cover Screws (Pkg 100)<br>[#6 Self Tappng Nickel Plated Screws]                                                                                     | 1455MS100BK  |                                |           |
| Closed Plastic Bezels, Black (Pkg 10)                                                                                                                     | 1455RPLBK-10 |                                |           |
|                                                                                                                                                           |              |                                |           |