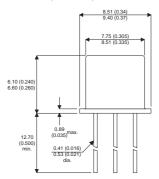

EN: This Datasheet is presented by the manufacturer.

Please visit our website for pricing and availability at www.hestore.hu.

**BC303** 

Dimensions in mm (inches).

## **Bipolar PNP Device in a Hermetically sealed TO39** Metal Package.