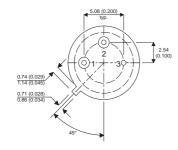

EN: This Datasheet is presented by the manufacturer.

Please visit our website for pricing and availability at www.hestore.hu.



**BC303** 

Dimensions in mm (inches).





## TO39 (TO205AD) **PINOUTS**

1 - Emitter

2 - Base

3 - Collector

## **Bipolar PNP Device in a Hermetically sealed TO39** Metal Package.

## **Bipolar PNP Device.**

$$V_{ceo} = 60V$$

$$I_c = 1A$$

All Semelab hermetically sealed products can be processed in accordance with the requirements of BS, CECC and JAN, JANTX, JANTXV and JANS specifications

| Parameter                 | Test Conditions              | Min. | Тур. | Max. | Units |
|---------------------------|------------------------------|------|------|------|-------|
| V <sub>CEO</sub> *        |                              |      |      | 60   | V     |
| I <sub>C(CONT)</sub>      |                              |      |      | 1    | Α     |
| h <sub>FE</sub>           | @ 10/0.15 $(V_{CE} / I_{C})$ | 40   |      | 240  |