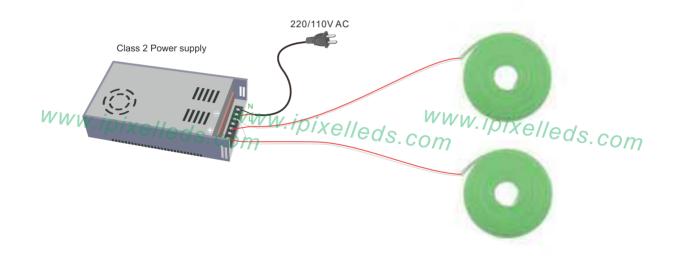

|

## **Application**



Back lighting, edge lighting.

Advertising signs, brightening.

Hotels, restaurants, nights clubs.

Dancefloor background.

## Correct bending way





### **Correct bending**



Face to the lighting surface ang fold the strip.

The minimum bending diameter is 80mm



Lighting surface upwards and the strip can be bended to right or left naturally, The theminimum bending diameter is 100mm

### Incorrect bending way



Face to the side surface (as the picture shows),

Do not bend it downward to damage the strip.



(as the picture shows) please do not twist the strip, or it will be damaged

# iPixel LED Light Co., Ltd

## Installation



clips







profile 1000x8x13mm(LxWxH)







## iPixel LED Light Co., Ltd

## **Outline Dimension**

(unit:mm)



## Connection



## Product packaging



| Product number | Standard length | Quantity / volume | outer carton size | Weight(kg)/reel |
|----------------|-----------------|-------------------|-------------------|-----------------|
| N006120BB1LZ   | - 5M            | 240 Reels         | L450xW350xH450mm  | 0.45kg          |
| /              |                 |                   |                   | /               |
| /              |                 |                   |                   | /               |
| /              |                 |                   |                   | /               |
| /              |                 |                   |                   | /               |
| /              |                 |                   |                   | /               |