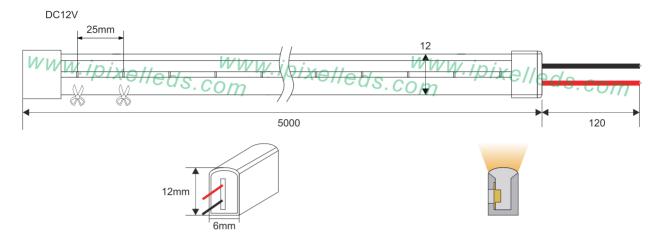

but can be customized within 50meters

The cutting unit length is 25mm(12V), or 50mm(24V) per section Cutting mark on the side of neon body Waterproof IP65 Rated for outdoor

## Product Datasheet

| Product Number        | N006120BB1LZ                | N006120BC1LZ                              |  |  |  |
|-----------------------|-----------------------------|-------------------------------------------|--|--|--|
| LED Quantity          | 120 leds/m                  | 120 leds/m                                |  |  |  |
| LED Type              | SMD 2835                    | SMD 2835                                  |  |  |  |
| Material              | Silicon                     | Silicon                                   |  |  |  |
| Luminance /M          | R: 70 G: 121 B: 27 W:215    | R: 70 G: 121 B: 27 W:215                  |  |  |  |
| ССТ                   | R/G/B/P/Y/V/IB/GY 3000-3500 | R/G/B/P/Y/V/IB/GY 3000-3500 K 8000-9000 K |  |  |  |
| Cutting unit          | 25 MM                       | 50 MM                                     |  |  |  |
| Operating Voltage     | DC12V                       | DC24V                                     |  |  |  |
| Power (W)             | 8 W/M                       |                                           |  |  |  |
| Dimension             | 5000*6*12 MM                | 5000*6*12 MM                              |  |  |  |
| IP                    | IP65                        |                                           |  |  |  |
| Net Weight            | 0.45kg/roll (5m)            | 0.45kg/roll (5m)                          |  |  |  |
| Operation Temperature | - 40 ~ 50 °C                |                                           |  |  |  |

## **Outline Dimension**

(unit:mm)