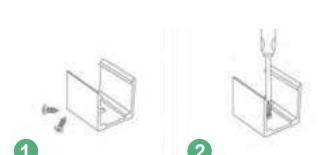

|  |  |  |
| Operation Temperature | - 40 ~ 50 °C                |                                           |  |  |  |

## **Application**



Back lighting, edge lighting.

Advertising signs, brightening.

Hotels, restaurants, nights clubs.

Dancefloor background.

## Correct bending way





### **Correct bending**



Face to the lighting surface ang fold the strip.

The minimum bending diameter is 80mm



Lighting surface upwards and the strip can be bended to right or left naturally, The theminimum bending diameter is 100mm

### Incorrect bending way



Face to the side surface (as the picture shows),

Do not bend it downward to damage the strip.



(as the picture shows) please do not twist the strip, or it will be damaged

# iPixel LED Light Co., Ltd

## Installation



clips







profile 1000x8x13mm(LxWxH)







## iPixel LED Light Co., Ltd

## **Outline Dimension**

(unit:mm)



## Connection



## Product packaging



| Product number | Standard length | Quantity / volume | outer carton size | Weight(kg)/reel |
|----------------|-----------------|-------------------|-------------------|-----------------|
| N006120BB1LZ   | - 5M            | 240 Reels         | L450xW350xH450mm  | 0.45kg          |
| /              |                 |                   |                   | /               |
| /              |                 |                   |                   | /               |
| /              |                 |                   |                   | /               |
| /              |                 |                   |                   | /