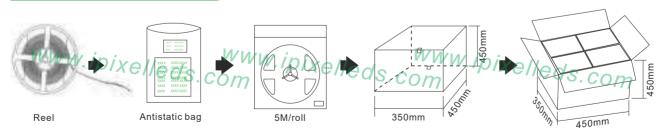

## Product packaging

| Product number | Standard length | Quantity / volume | outer carton size | Weight(kg)/reel |
|----------------|-----------------|-------------------|-------------------|-----------------|
| N006120BB1LZ   | - 5M            | 240 Reels         | L450xW350xH450mm  | 0.45kg          |
| /              |                 |                   |                   | /               |
| /              |                 |                   |                   | /               |
| /              |                 |                   |                   | /               |
| /              |                 |                   |                   | /               |
| /              |                 |                   |                   | /               |