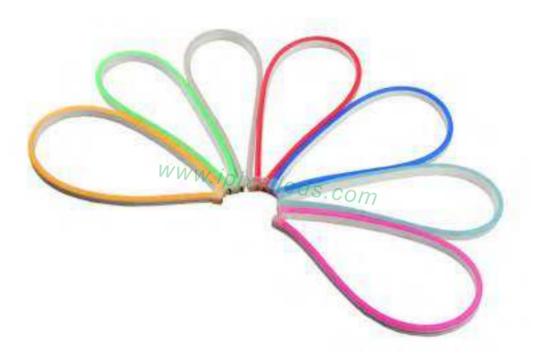

## **Product Description**

Single color mini Neon Flexible strip made of silicon material Fire resistance, Anti - UV, Anti - Corrosion and deformation resistance Very soft and easy to be bend to make any small sign or LOGO Standard 5 meters/ reel,

but can be customized within 50meters

The cutting unit length is 25mm(12V), or 50mm(24V) per section Cutting mark on the side of neon body Waterproof IP65 Rated for outdoor