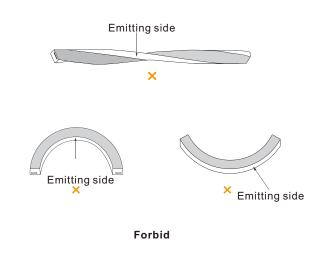

### Incorrect bending way

Face to the side surface (as the picture shows),

Do not bend it downward to damage the strip.

(as the picture shows) please do not twist the strip, or it will be damaged