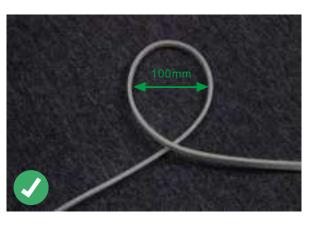

### **Correct bending**

Face to the lighting surface ang fold the strip.

The minimum bending diameter is 80mm

Lighting surface upwards and the strip can be bended to right or left naturally, The theminimum bending diameter is 100mm