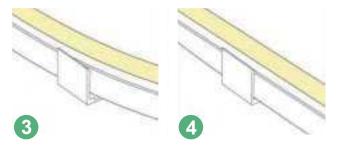

## Correct bending way

### **Correct bending**

Face to the lighting surface ang fold the strip.

The minimum bending diameter is 80mm

Lighting surface upwards and the strip can be bended to right or left naturally, The theminimum bending diameter is 100mm

### Incorrect bending way

Face to the side surface (as the picture shows),

Do not bend it downward to damage the strip.

(as the picture shows) please do not twist the strip, or it will be damaged