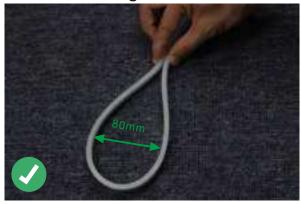

### **Correct bending**

Face to the lighting surface ang fold the strip.

The minimum bending diameter is 80mm

Lighting surface upwards and the strip can be bended to right or left naturally, The theminimum bending diameter is 100mm