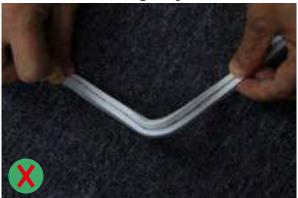

### Incorrect bending way

Face to the side surface (as the picture shows),

Do not bend it downward to damage the strip.

(as the picture shows) please do not twist the strip, or it will be damaged