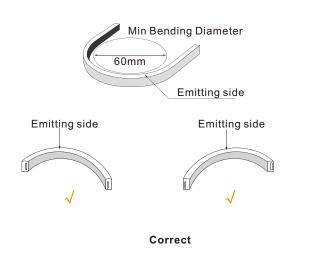

## Correct bending way

### **Correct bending**

Face to the lighting surface ang fold the strip.

The minimum bending diameter is 80mm

Lighting surface upwards and the strip can be bended to right or left naturally, The theminimum bending diameter is 100mm