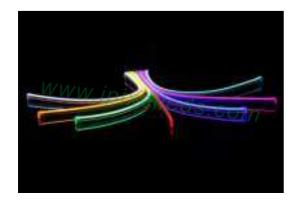

### Incorrect bending way

Face to the side surface (as the picture shows),

Do not bend it downward to damage the strip.

(as the picture shows) please do not twist the strip, or it will be damaged