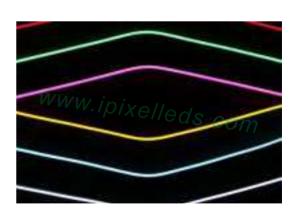

## Correct bending way

### **Correct bending**

Face to the lighting surface ang fold the strip.

The minimum bending diameter is 80mm

Lighting surface upwards and the strip can be bended to right or left naturally, The theminimum bending diameter is 100mm