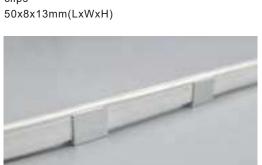

|  |  |  |
| Operation Temperature | - 40 ~ 50 °C                |                                           |  |  |  |

## **Application**



Back lighting, edge lighting.

Advertising signs, brightening.

Hotels, restaurants, nights clubs.

Dancefloor background.

## Correct bending way





### **Correct bending**



Face to the lighting surface ang fold the strip.

The minimum bending diameter is 80mm



Lighting surface upwards and the strip can be bended to right or left naturally, The theminimum bending diameter is 100mm

### Incorrect bending way



Face to the side surface (as the picture shows),

Do not bend it downward to damage the strip.



(as the picture shows) please do not twist the strip, or it will be damaged

# iPixel LED Light Co., Ltd

## Installation



clips







profile 1000x8x13mm(LxWxH)







## iPixel LED Light Co., Ltd

## **Outline Dimension**

(unit:mm)



## Connection



## Product packaging



| Product number | Standard length | Quantity / volume | outer carton size | Weight(kg)/reel |
|----------------|-----------------|-------------------|-------------------|-----------------|
| N006120BB1LZ   | - 5M            | 240 Reels         | L450xW350xH450mm  | 0.45kg          |
| /              |                 |                   |                   | /               |
| /              |                 |                   |                   | /               |
| /              |                 |                   |                   | /               |
| /              |                 |                   |                   | /