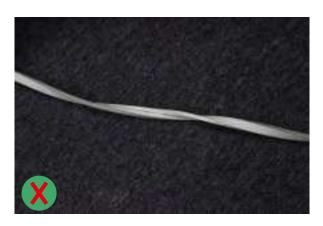

### Incorrect bending way

Face to the side surface (as the picture shows),

Do not bend it downward to damage the strip.

(as the picture shows) please do not twist the strip, or it will be damaged