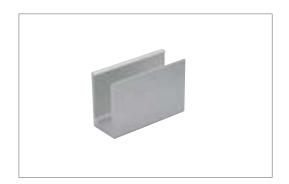

|  |  |  |
| Operation Temperature | - 40 ~ 50 °C                |                                           |  |  |  |

## **Application**



Back lighting, edge lighting.

Advertising signs, brightening.

Hotels, restaurants, nights clubs.

Dancefloor background.

## Correct bending way





### **Correct bending**



Face to the lighting surface ang fold the strip.

The minimum bending diameter is 80mm



Lighting surface upwards and the strip can be bended to right or left naturally, The theminimum bending diameter is 100mm

### Incorrect bending way



Face to the side surface (as the picture shows),

Do not bend it downward to damage the strip.



(as the picture shows) please do not twist the strip, or it will be damaged

# iPixel LED Light Co., Ltd

## Installation



clips







profile 1000x8x13mm(LxWxH)







## iPixel LED Light Co., Ltd

## **Outline Dimension**

(unit:mm)



## Connection



## Product packaging



| Product number | Standard length | Quantity / volume | outer carton size | Weight(kg)/reel |
|----------------|-----------------|-------------------|-------------------|-----------------|
| N006120BB1LZ   | - 5M            | 240 Reels         | L450xW350xH450mm  | 0.45kg          |
| /              |                 |                   |                   | /               |
| /              |                 |                   |                   | /               |
| /              |                 |                   |                   | /               |
| /              |                 |                   |