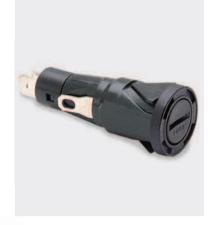

- ▶ 6.3 x 32mm fuses
- Screwdriver slot knob
- PC2 protection category
- ▶ 4.8, 6.3 and solder terminals
- Low profile bezel
- Snap in or threaded bushing mounting options

Cover for C & T terminals

In-line 6.3 x 32 (11/4 x 1/4) fuseholder Extra low voltage 5A Max

**® 177** ②

Right angle solder

Optional metal fixing nut available for 0347