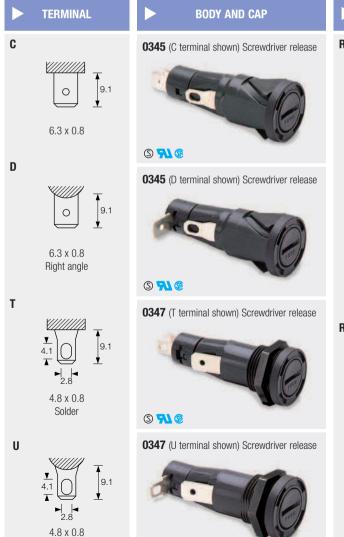

## 16A UL 94V2 UL file E92075 CSA file LR44770

These products comply with safety category PC2. \*Users should be aware of the de-rating factors published by specialist manufacturers of fuses.

Fuseholders with in-line termination have combination (4.8/6.3) terminals. It has not been possible to show both views here. Units with right angle terminals have user specified end terminals and combination mid-body terminals.

- ▶ 6.3 x 32mm fuses
- Screwdriver slot knob
- PC2 protection category
- ▶ 4.8, 6.3 and solder terminals
- Low profile bezel
- Snap in or threaded bushing mounting options

Cover for C & T terminals

In-line 6.3 x 32 (11/4 x 1/4) fuseholder Extra low voltage 5A Max

**® 177** ②

Right angle solder

Optional metal fixing nut available for 0347