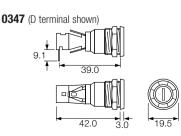

## 16A UL 94V2 UL file E92075 CSA file LR44770

These products comply with safety category PC2. \*Users should be aware of the de-rating factors published by specialist manufacturers of fuses.

Fuseholders with in-line termination have combination (4.8/6.3) terminals. It has not been possible to show both views here. Units with right angle terminals have user specified end terminals and combination mid-body terminals.

**® 177** ②

Right angle solder

Optional metal fixing nut available for 0347