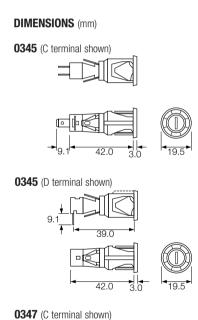

## 16A UL 94V2 UL file E92075 CSA file LR44770

These products comply with safety category PC2. \*Users should be aware of the de-rating factors published by specialist manufacturers of fuses.

Fuseholders with in-line termination have combination (4.8/6.3) terminals. It has not been possible to show both views here. Units with right angle terminals have user specified end terminals and combination mid-body terminals.

- ▶ 6.3 x 32mm fuses
- Screwdriver slot knob
- PC2 protection category
- ▶ 4.8, 6.3 and solder terminals
- Low profile bezel
- Snap in or threaded bushing mounting options

Cover for C & T terminals

In-line 6.3 x 32 (11/4 x 1/4) fuseholder Extra low voltage 5A Max

**® 177** ②

Right angle solder

Optional metal fixing nut available for 0347