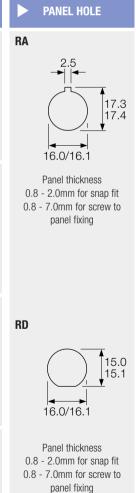

- ▶ 6.3 x 32mm fuses
- Screwdriver slot knob
- PC2 protection category
- ▶ 4.8, 6.3 and solder terminals
- Low profile bezel
- Snap in or threaded bushing mounting options

Cover for C & T terminals

In-line 6.3 x 32 (11/4 x 1/4) fuseholder Extra low voltage 5A Max