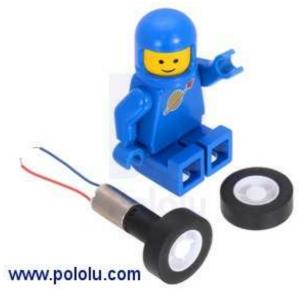

## 14×4.5mm Wheel Pair for Sub-Micro Plastic Planetary Gearmotors

14×4.5mm wheel pair with a sub-micro plastic planetary gearmotor and LEGO Minifigure for size reference.