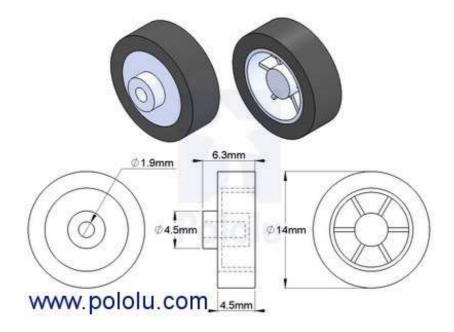

## **Specifications**

The wheel hub is made of ABS and the tires are natural ruer.

• Diameter: 14 mm (0.55")

• Width of tire: 4.5 mm (0.18")

Weight: 0.6 g (0.02 oz)

• Shaft type: 2 mm diameter

The following diagram shows the wheel's dimensions in mm.

This dimension diagram is also available as a downloadable PDF (127k pdf).

**Documentation on producer website.**