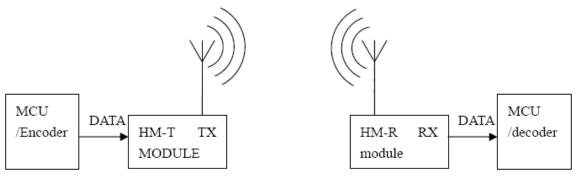

#### GENERAL

HM-R series receiver module is specially designed by Hope Microelectronics Co., Ltd. For replacing those applications that used ASK technology module already. It used together with HM-T/HM-TP series FSK transmission module. Due to the benefits form FSK technology, the module is robust to interference, and longer working range can be achieved.

### Application

Pin to pin replace the old ASK module pair. Special design can be made for more sophisticated application.

Tel: +86-755-82973805 Fax: +86-755-82973550 E-mail: <u>sales@hoperf.com</u> <u>http://www.hoperf.com</u> Update:4/6/2009