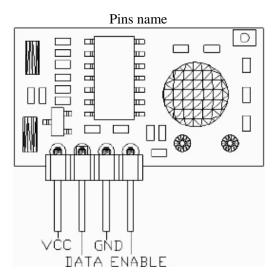

Note: ENABLE active hi make module work and low sleep the module.

It is recommended than keep ENABLE low while power on, and then active it after module initialization

#### **Mechanical outline**