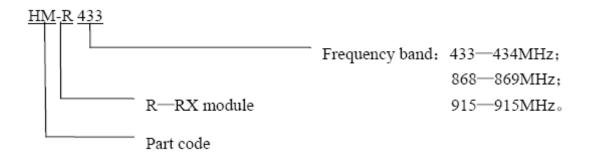

a rate can be customize from 300bps to 100kbps

2. Performance

VCC=3V, T=25℃

| Model               | Condition      | HM-R433 | HM-R868 | HM-R915 | 单位  |
|---------------------|----------------|---------|---------|---------|-----|
| Frequency           |                | 434     | 869     | 915     | MHz |
| Typical Sensitivity |                | -109    | -105    | -105    | dBm |
| Maximum Sensitivity |                | -100    | -98     | -98     | dBm |
| RX current          |                | 9       | 10      | 11      | mA  |
| Reliable range      | Work with HM-T | 200     | 160     | 200     | m   |

Note: 1.Range test conditions: 1.Open area; 2.Antenna is about 2m above ground.

2. If 5V power supplied, even longer range is possible, however more power be consumed

### Naming





#### **Mechanical outline**



## **HOPE RF**

| HOPE MICROELECTRONICS CO.,LTD<br>Add:4/F, Block B3, East Industrial Area<br>Huaqiaocheng, Shenzhen, Guangdong<br>China<br>Tel: 86-755-82973805<br>Fax: 86-755-82973550<br>Email: sales@hoperf.com<br>trade@hoperf.com<br>Website: http://www.hoperf.com<br>http://hoperf.en.alibaba.com | for any use of the information contained herein. Nothing in this document shall operate as an |  |
|-----------------------------------------------------------------------------------------------------------------------------------------------------------------------------------------------------------------------------------------------------------------------------------------|-----------------------------------------------------------------------------------