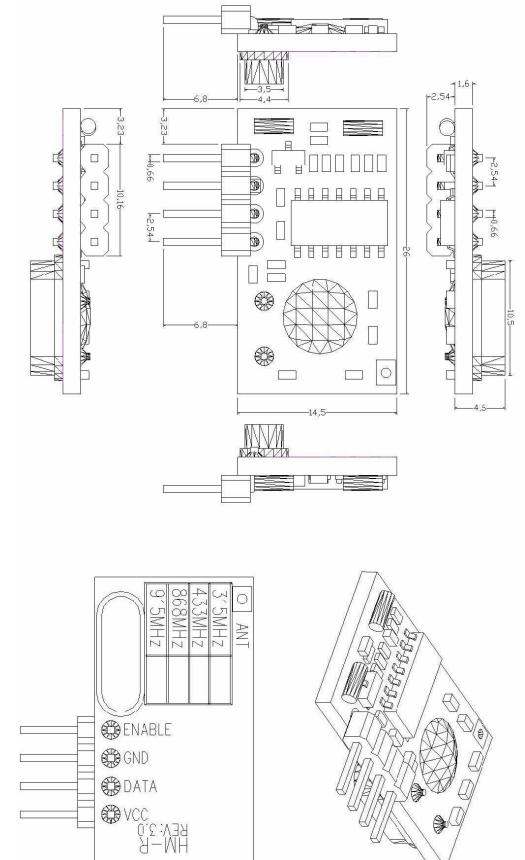

Note: ENABLE active hi make module work and low sleep the module.

It is recommended than keep ENABLE low while power on, and then active it after module initialization

### Naming

#### **Mechanical outline**