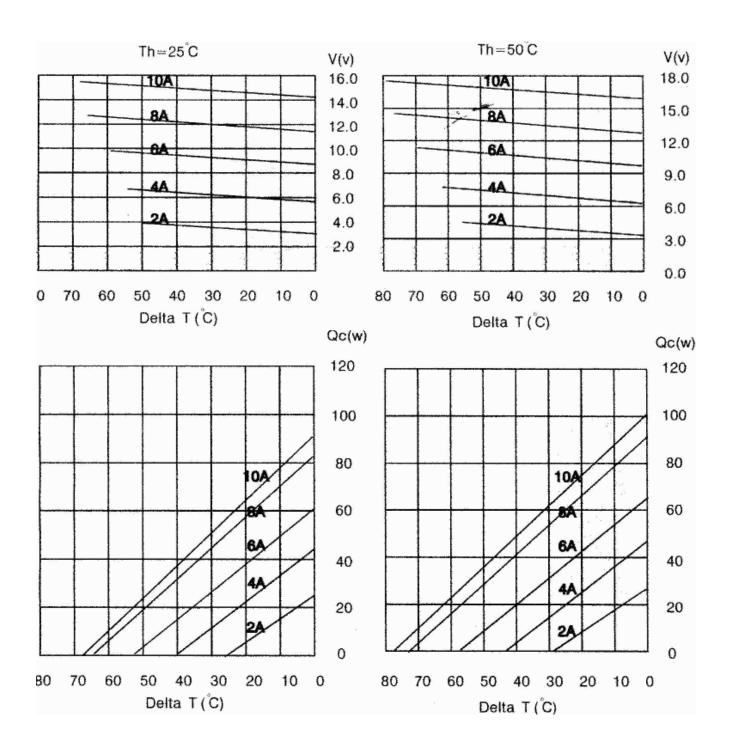

EN: This Datasheet is presented by the manufacturer.

Please visit our website for pricing and availability at www.hestore.hu.



TEC1-12710

## **Performance Specifications**

| Hot Side Temperature (° C) | 25º C | 50º C |
|----------------------------|-------|-------|
| Qmax (Watts)               | 85    | 96    |
| Delta Tmax (°C)            | 66    | 75    |
| Imax (Amps)                | 10.5  | 10.5  |
| Vmax (Volts)               | 15.2  | 17.4  |
| Module Resistance (Ohms)   | 1.08  | 1.24  |



Performance curves on page 2









## TEC1-12710



Ceramic Material: Alumina (Al<sub>2</sub>O<sub>3</sub>)

Solder Construction: 138°C, Bismuth Tin (BiSn)

## Size table:

| Α  | В  | С   |  |
|----|----|-----|--|
| 40 | 40 | 3.3 |  |

## **Operating Tips**

- Max. Operating Temperature: 138°C
- Do not exceed Imax or Vmax when operating module.
- Life expectancy: 200,000 hours
- Please consult HB for moisture protection options (seeling).
- Failure rate based on long time testings: 0.2%.

•