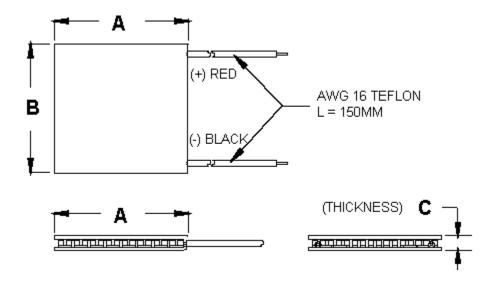

EN: This Datasheet is presented by the manufacturer.

Please visit our website for pricing and availability at www.hestore.hu.



TEC1-12710

## **Performance Specifications**

| Hot Side Temperature (° C) | 25º C | 50º C |
|----------------------------|-------|-------|
| Qmax (Watts)               | 85    | 96    |
| Delta Tmax (°C)            | 66    | 75    |
| Imax (Amps)                | 10.5  | 10.5  |
| Vmax (Volts)               | 15.2  | 17.4  |
| Module Resistance (Ohms)   | 1.08  | 1.24  |



Performance curves on page 2









## TEC1-12710



Ceramic Material: Alumina (Al<sub>2</sub>O<sub>3</sub>)

Solder Construction: 138°C, Bismuth Tin (BiSn)

## Size table:

| Α  | В  | С   |  |
|----|----|-----|--|
| 40 | 40 | 3.3 |  |

## **Operating Tips**

- Max. Operating Temperature: 138°C
- Do not exceed Imax or Vmax when operating module.
- Life expectancy: 200,000 hours
- Please consult HB for moisture protection options (seeling).
- Failure rate based on long time testings: 0.2%.

•